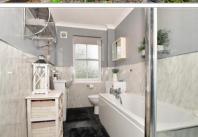

### FIRST FLOOR

Landing

Lounge: 15'6 x 14'1 (4.73m x 4.30m) Bedroom 3: 13'11 x 7'3 (4.24m x 2.21m) Bathroom: 13'10 x 5'6 (4.22m x 1.68m)