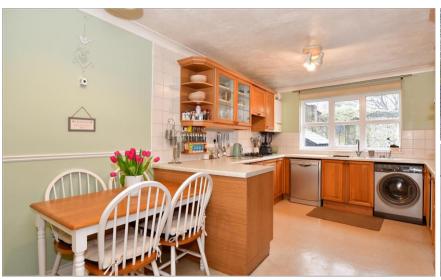

### **GROUND FLOOR**

Hallway

Kitchen/Breakfast Room: 15'7 x 10'6 (4.75m x 3.20m) Dining Room (Bedroom 4): 13'9 x 8'3 (4.19m x 2.52m)

# **Ground Floor**

Kitchen/ Breakfast Room Dining Room (seller uses as