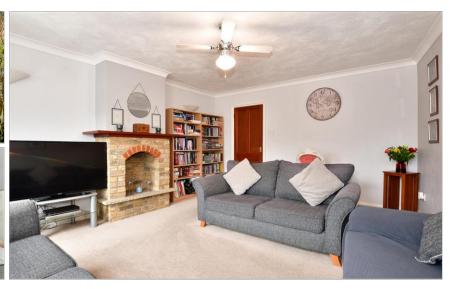

### FIRST FLOOR

Landing

Lounge: 15'6 x 14'1 (4.73m x 4.30m) Bedroom 3: 13'11 x 7'3 (4.24m x 2.21m) Bathroom: 13'10 x 5'6 (4.22m x 1.68m)