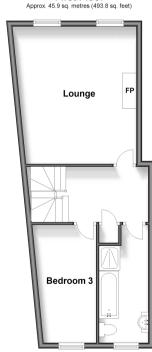

### FIRST FLOOR

Landing

Lounge: 15'6 x 14'1 (4.73m x 4.30m) Bedroom 3: 13'11 x 7'3 (4.24m x 2.21m) Bathroom: 13'10 x 5'6 (4.22m x 1.68m)

# First Floor