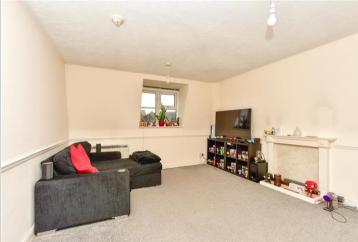

### FOURTH FLOOR

Kitchen: 9'5 x 6'11 (2.87m x 2.11m) Lounge/Dining Area: 15'0 x 13'1 (4.58m x 3.99m)

Bedroom : 15'6 x 9'3 (4.73m x 2.82m) Bathroom: 6'11 x 5'7 (2.11m x 1.70m)