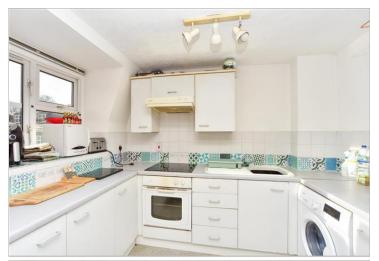

### FOURTH FLOOR

Kitchen: 9'5 x 6'11 (2.87m x 2.11m) Lounge/Dining Area: 15'0 x 13'1 (4.58m x 3.99m)

Bedroom : 15'6 x 9'3 (4.73m x 2.82m) Bathroom: 6'11 x 5'7 (2.11m x 1.70m)