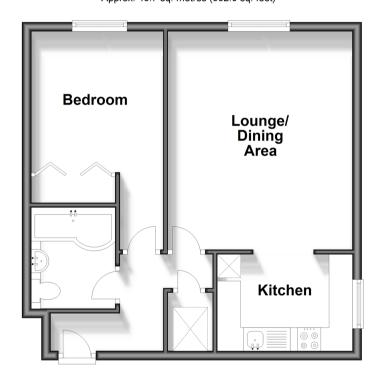

# Accommodation

### FOURTH FLOOR

Kitchen: 9'5 x 6'11 (2.87m x 2.11m) Lounge/Dining Area: 15'0 x 13'1 (4.58m x 3.99m)

Bedroom : 15'6 x 9'3 (4.73m x 2.82m) Bathroom: 6'11 x 5'7 (2.11m x 1.70m)

#### Fourth Floor Approx. 46.7 sq. metres (502.9 sq. feet)