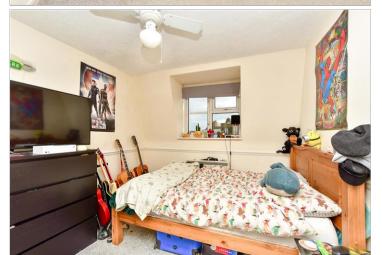

### FOURTH FLOOR

Kitchen: 9'5 x 6'11 (2.87m x 2.11m) Lounge/Dining Area: 15'0 x 13'1 (4.58m x 3.99m)

Bedroom : 15'6 x 9'3 (4.73m x 2.82m) Bathroom: 6'11 x 5'7 (2.11m x 1.70m)