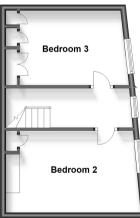

# **SECOND FLOOR**

Landing

Bedroom 2: 16'3 x 10'9 (4.96m x 3.28m) Bedroom 3: 12'2 x 9'7 (3.71m x 2.92m)