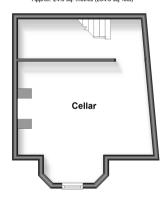

Price £450,000

**Freehold** 

4x 🕮 1x 🚅 2x 🕮

Crescent Road, Ramsgate, Kent, CT11



# Split Level Ground Floor Approx, 57,2 sq. metres (615,6 sq. feet)











## Basement



# **Accommodation**

## SPLIT LEVEL GROUND FLOOR

**Entrance Hallway** 

Lounge: 14'7 x 12'3 (4.45m x 3.74m) Dining Area: 11'2 x 10'2 (3.41m x 3.10m) Kitchen: 12'8 x 10'2 (3.86m x 3.10m) Utility Room: 10'5 x 5'7 (3.18m x 1.70m)

Cloakroom

# BASEMENT

Cellar: 15'7 x 14'1 (4.75m x 4.30m)

## SPLIT LEVEL FIRST FLOOR

Landing

Bedroom 1: 16'5 x 14'8 (5.01m x 4.47m) Bedroom 4: 11'1 x 8'2 (3.38m x 2.49m)

Bathroom Cloakroom

# **SECOND FLOOR**

Landing

Bedroom 2: 16'3 x 10'9 (4.96m x 3.28m) Bedroom 3: 12'2 x 9'7 (3.71m x 2.92m)

# **OUTSIDE**

Garden to Front and Rear Off Road Parking















# **Main features**

- Full of character and charm with many period features throughout
- Private low maintenance rear garden
- Off road parking
- Idyllic family home, with spacious living throug