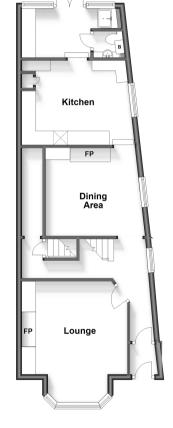

# Split Level Ground Floor Approx, 57,2 sq. metres (615,6 sq. feet)

## SPLIT LEVEL GROUND FLOOR

**Entrance Hallway** 

Lounge: 14'7 x 12'3 (4.45m x 3.74m) Dining Area: 11'2 x 10'2 (3.41m x 3.10m) Kitchen: 12'8 x 10'2 (3.86m x 3.10m) Utility Room: 10'5 x 5'7 (3.18m x 1.70m)