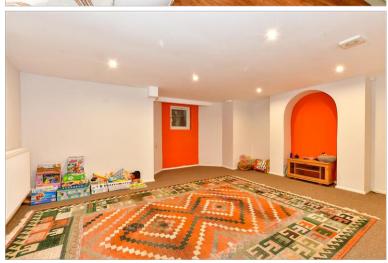

Price £450,000

**Freehold** 

4x 🕮 1x 🚅 2x 🕮

Crescent Road, Ramsgate, Kent, CT11



# Split Level Ground Floor Approx, 57,2 sq. metres (615,6 sq. feet)











## Basement



# **Accommodation**

## SPLIT LEVEL GROUND FLOOR

**Entrance Hallway** 

Lounge: 14'7 x 12'3 (4.45m x 3.74m) Dining Area: 11'2 x 10'2 (3.41m x 3.10m) Kitchen: 12'8 x 10'2 (3.86m x 3.10m) Utility Room: 10'5 x 5'7 (3.18m x 1.70m)

Cloakroom

# BASEMENT

Cellar: 15'7 x 14'1 (4.75m x 4.30m)

## SPLIT LEVEL FIRST FLOOR

Landing

Bedroom 1: 16'5 x 14'8 (5.01m x 4.47m) Bedroom 4: 11'1 x 8'2 (3.38m x 2.49m)

Bathroom Cloakroom

# **SECOND FLOOR**

Landing

Bedroom 2: 16'3 x 10'9 (4.96m x 3.28m) Bedroom 3: 12'2 x 9'7 (3.71m x 2.92m)

# **OUTSIDE**

Garden to Front and Rear Off Road Parking















# **Main features**

- Full of character and charm with many period features throughout
- Private low maintenance rear garden
- Off road parking
- Idyllic family home, with spacious living throughout
- Situated in a sought after location in Ramsgate, just a short walk to the town and train station



### **Nearest Schools**

Primary Schools: Ramsgate, Christ Church C of E Junior School 0.5 miles, St Laurence in Thanet C of E Junior School 0.7 miles, St Ethelbert's Catholic Primary 1.1 miles Secondary Schools: Clarendon and Chatham House Grammar School 0.4 miles,



## **Transport Information**

Train Stations: Ramsgate 0.8 miles, Dumpton Park 1.6 miles, Broadstairs 3.1 miles



#### **Address**

Crescent Road, Ramsgate, Kent, CT11



#### **Directions**

For directions to this property