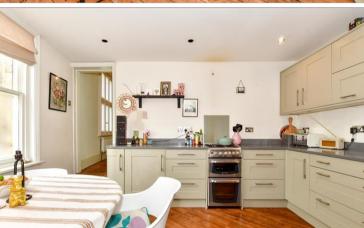

## SPLIT LEVEL GROUND FLOOR

**Entrance Hallway** 

Lounge: 14'7 x 12'3 (4.45m x 3.74m) Dining Area: 11'2 x 10'2 (3.41m x 3.10m) Kitchen: 12'8 x 10'2 (3.86m x 3.10m) Utility Room: 10'5 x 5'7 (3.18m x 1.70m)