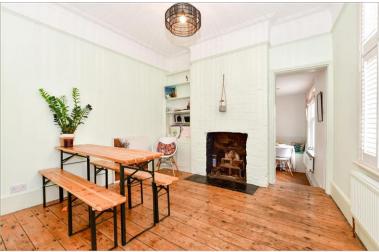

## SPLIT LEVEL GROUND FLOOR

**Entrance Hallway** 

Lounge: 14'7 x 12'3 (4.45m x 3.74m) Dining Area: 11'2 x 10'2 (3.41m x 3.10m) Kitchen: 12'8 x 10'2 (3.86m x 3.10m) Utility Room: 10'5 x 5'7 (3.18m x 1.70m)