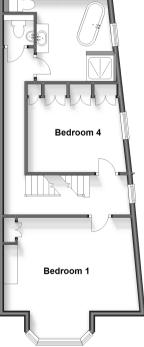

## SPLIT LEVEL FIRST FLOOR

Landing

Bedroom 1: 16'5 x 14'8 (5.01m x 4.47m) Bedroom 4: 11'1 x 8'2 (3.38m x 2.49m)

Bathroom Cloakroom