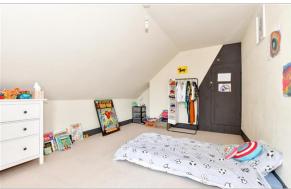

## SPLIT LEVEL FIRST FLOOR

Landing

Bedroom 1: 16'5 x 14'8 (5.01m x 4.47m) Bedroom 4: 11'1 x 8'2 (3.38m x 2.49m)

Bathroom Cloakroom

# **SECOND FLOOR**

Landing

Bedroom 2: 16'3 x 10'9 (4.96m x 3.28m) Bedroom 3: 12'2 x 9'7 (3.71m x 2.92m)