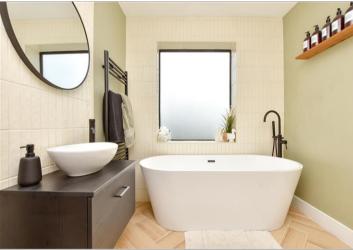

### **FIRST FLOOR**

Landing

Bedroom 1: 13'8 x 10'7 (4.17m x 3.23m) Bedroom 2: 11'5 x 10'11 (3.48m x 3.33m) Bedroom 3: 11'9 x 7'3 (3.58m x 2.21m) Bathroom: 8'2 x 7'4 (2.49m x 2.24m)