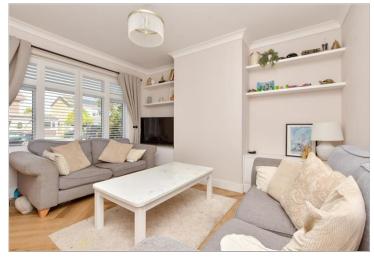

### **GROUND FLOOR**

**Entrance Hallway** 

Lounge :  $13'1 \times 12'4$  (3.99m × 3.76m) Dining Room :  $11'6 \times 9'7$  (3.51m × 2.92m) Kitchen :  $9'6 \times 8'9$  (2.90m × 2.67m) Conservatory :  $11'3 \times 10'0$  (3.43m × 3.05m)