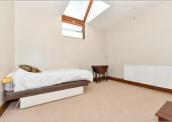

### FIRST FLOOR

Landing

Bedroom 1: 11'2 x 10'1 (3.41m x 3.08m) Dressing Room: 6'8 x 4'5 (2.03m x 1.35m)

En-Suite Shower Room

Bedroom 2 : 13'6 x 10'9 (4.12m x 3.28m) Bedroom 3 : 11'9 x 11'1 (3.58m x 3.38m) Bedroom 4 : 14'4 x 12'4 (4.37m x 3.76m)