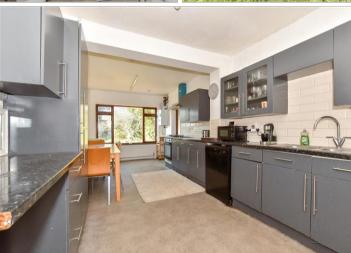

### **GROUND FLOOR**

Entrance Hallway

Cloakroom

Lounge : 13'8 x 10'9 (4.17m x 3.28m) Dining Area : 24'9 x 11'6 (7.55m x 3.51m) Kitchen/Breakfast Room: 21'8 x 9'6 (6.61m x

2.90m)