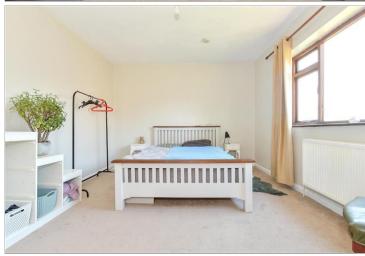

### FIRST FLOOR

Landing

Bedroom 1: 11'2 x 10'1 (3.41m x 3.08m) Dressing Room: 6'8 x 4'5 (2.03m x 1.35m)

En-Suite Shower Room

Bedroom 2 : 13'6 x 10'9 (4.12m x 3.28m) Bedroom 3 : 11'9 x 11'1 (3.58m x 3.38m) Bedroom 4 : 14'4 x 12'4 (4.37m x 3.76m)