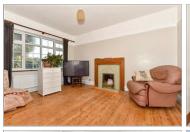

### **GROUND FLOOR**

Entrance Hallway

Cloakroom

Lounge : 13'8 x 10'9 (4.17m x 3.28m) Dining Area : 24'9 x 11'6 (7.55m x 3.51m) Kitchen/Breakfast Room: 21'8 x 9'6 (6.61m x

2.90m)