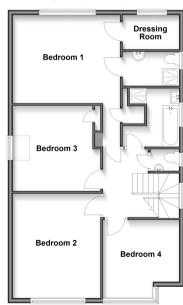

### FIRST FLOOR

Landing

Bedroom 1: 11'2 x 10'1 (3.41m x 3.08m) Dressing Room: 6'8 x 4'5 (2.03m x 1.35m)

En-Suite Shower Room

Bedroom 2 : 13'6 x 10'9 (4.12m x 3.28m) Bedroom 3 : 11'9 x 11'1 (3.58m x 3.38m) Bedroom 4 : 14'4 x 12'4 (4.37m x 3.76m)

# Garage FP Lounge

**Ground Floor** 

First Floor
Approx. 78.1 sq. metres (840.6 sq. fee