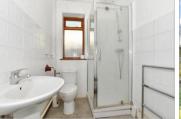

### FIRST FLOOR

Landing

Bedroom 1: 11'2 x 10'1 (3.41m x 3.08m) Dressing Room: 6'8 x 4'5 (2.03m x 1.35m)

En-Suite Shower Room

Bedroom 2 : 13'6 x 10'9 (4.12m x 3.28m) Bedroom 3 : 11'9 x 11'1 (3.58m x 3.38m) Bedroom 4 : 14'4 x 12'4 (4.37m x 3.76m)

Bathroom Separate Toilet