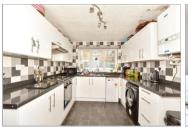

### **GROUND FLOOR**

**Entrance Hallway** 

Lounge : 10'8 x 10'8 (3.25m x 3.25m) Dining Area: 11'4 x 11'1 (3.46m x 3.38m) Kitchen : 12'7 x 8'8 (3.84m x 2.64m)