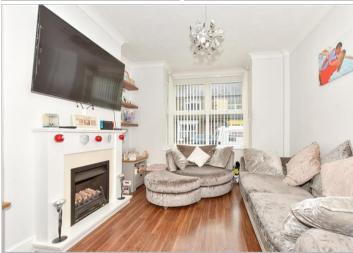

### **GROUND FLOOR**

**Entrance Hallway** 

Lounge : 10'8 x 10'8 (3.25m x 3.25m) Dining Area: 11'4 x 11'1 (3.46m x 3.38m) Kitchen : 12'7 x 8'8 (3.84m x 2.64m)