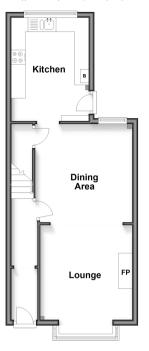

### **GROUND FLOOR**

**Entrance Hallway** 

Lounge : 10'8 x 10'8 (3.25m x 3.25m) Dining Area: 11'4 x 11'1 (3.46m x 3.38m) Kitchen : 12'7 x 8'8 (3.84m x 2.64m)

## **Ground Floor**

Approx. 40.8 sq. metres (438.8 sq. feet)