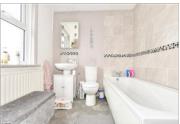

### SPLIT LEVEL FIRST FLOOR

Landing

Bedroom 1:14'2 x 10'9 (4.32m x 3.28m) Bedroom 2:11'3 x 9'2 (3.43m x 2.80m)

Bathroom Shower Room