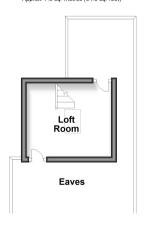

#### SECOND FLOOR

**Loft Room**: 9'8 x 8'5 (2.95m x 2.57m)

#### Split Level First Floor Approx. 40.3 sq. metres (433.7 sq. feet)

Second Floor
Approx. 7.8 sq. metres (84.3 sq. feet)