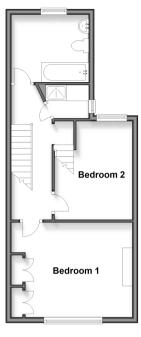

### SPLIT LEVEL FIRST FLOOR

Landing

Bedroom 1:14'2 x 10'9 (4.32m x 3.28m) Bedroom 2:11'3 x 9'2 (3.43m x 2.80m)

Bathroom Shower Room

#### Split Level First Floor Approx. 40.3 sq. metres (433.7 sq. feet)

Second Floor
Approx. 7.8 sq. metres (84.3 sq. feet)