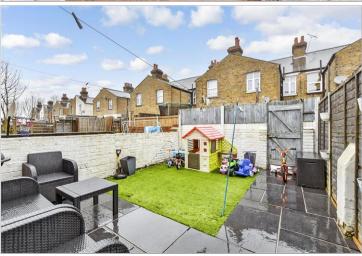

**Guide Price** £220,000

Freehold

2x 🕮 1x 🚅 1x 🕮

Telham Avenue, Ramsgate, Kent, CT12















## **Main features**

- Ideal first-time buy or investment opportunity, in great condition
- Sunny aspect, low-maintenance rear garden
- Popular residential area
- Located just a short distance from Ramsgate's main train station
- Complete with a loft room; the perfect work from home office

## **Accommodation**

### **GROUND FLOOR**

**Entrance Hallway** 

Lounge : 10'8 x 10'8 (3.25m x 3.25m) Dining Area: 11'4 x 11'1 (3.46m x 3.38m) Kitchen : 12'7 x 8'8 (3.84m x 2.64m)

### SPLIT LEVEL FIRST FLOOR

Landing

Bedroom 1:14'2 x 10'9 (4.32m x 3.28m) Bedroom 2:11'3 x 9'2 (3.43m x 2.80m)

Bathroom Shower Room

#### SECOND FLOOR

**Loft Room**: 9'8 x 8'5 (2.95m x 2.57m)

## OUTSIDE

Garden to Rear

## **Ground Floor**

Approx. 40.8 sq. metres (438.8 sq. feet)



#### Split Level First Floor App