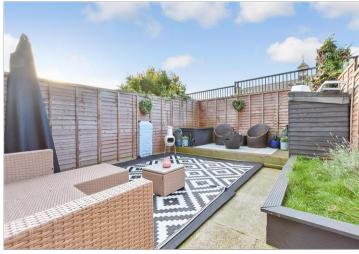

**Price £300,000** 

**Freehold** 

3x ∰ 2x 🚅 1x 🕮

Lillian Road, Ramsgate, Kent, CT11















### Main features

- Being sold with no onward chain
- Recently refurbished to a high standard throughout
- Located close to good transport links for both trains and bus routes
- Lovely mix of original features with a modern finish
- An ideal family home

## Accommodation

#### **GROUND FLOOR**

Entrance Hallway

Dining Area:  $10'9 \times 8'8 (3.28m \times 2.64m)$ Lounge:  $11'3 \times 10'9 (3.43m \times 3.28m)$ Kitchen:  $16'2 \times 9'0 (4.93m \times 2.75m)$ 

#### **BASEMENT**

Basement

Shower Room: 4'6 x 4'4 (1.37m x 1.32m)

#### FIRST FLOOR

Landing

Bedroom 1: 14'2 x 11'3 (4.32m x 3.43m) Bedroom 2: 11'2 x 8'10 (3.41m x 2.69m) Bedroom 3: 9'1 x 8'0 (2.77m x 2.44m) Bathroom: 7'9 x 5'10 (2.36m x 1.78m)

#### **OUTSIDE**

Garden to Front & Rear

# Split Level Ground Floor



#### Spli