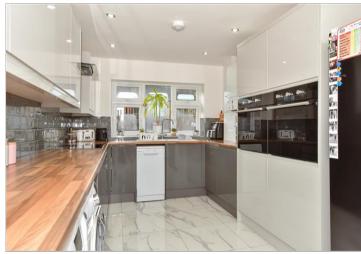

#### **GROUND FLOOR**

Entrance Hallway

Dining Area:  $10'9 \times 8'8 (3.28m \times 2.64m)$ Lounge:  $11'3 \times 10'9 (3.43m \times 3.28m)$ Kitchen:  $16'2 \times 9'0 (4.93m \times 2.75m)$ 