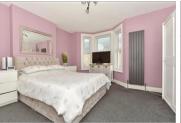

#### FIRST FLOOR

Landing

Bedroom 1: 14'2 x 11'3 (4.32m x 3.43m) Bedroom 2: 11'2 x 8'10 (3.41m x 2.69m) Bedroom 3: 9'1 x 8'0 (2.77m x 2.44m) Bathroom: 7'9 x 5'10 (2.36m x 1.78m)