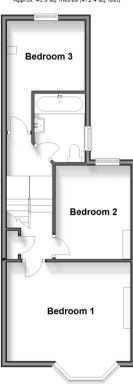

#### FIRST FLOOR

Landing

Bedroom 1: 14'2 x 11'3 (4.32m x 3.43m) Bedroom 2: 11'2 x 8'10 (3.41m x 2.69m) Bedroom 3: 9'1 x 8'0 (2.77m x 2.44m) Bathroom: 7'9 x 5'10 (2.36m x 1.78m)

#### Split Level First Floor Approx. 43.9 sq. metres (472.4 sq. feet)