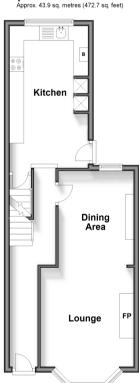

#### **GROUND FLOOR**

Entrance Hallway

Dining Area:  $10'9 \times 8'8 (3.28m \times 2.64m)$ Lounge:  $11'3 \times 10'9 (3.43m \times 3.28m)$ Kitchen:  $16'2 \times 9'0 (4.93m \times 2.75m)$ 

# Split Level Ground Floor

#### Split Level First Floor Approx. 43.9 sq. metres (472.4 sq. feet)