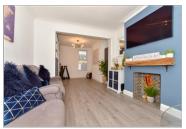

#### **GROUND FLOOR**

Entrance Hallway

Dining Area:  $10'9 \times 8'8 (3.28m \times 2.64m)$ Lounge:  $11'3 \times 10'9 (3.43m \times 3.28m)$ Kitchen:  $16'2 \times 9'0 (4.93m \times 2.75m)$ 