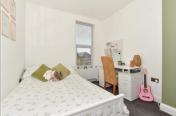

#### FIRST FLOOR

Landing

Bedroom 1: 14'2 x 11'3 (4.32m x 3.43m) Bedroom 2: 11'2 x 8'10 (3.41m x 2.69m) Bedroom 3: 9'1 x 8'0 (2.77m x 2.44m) Bathroom: 7'9 x 5'10 (2.36m x 1.78m)