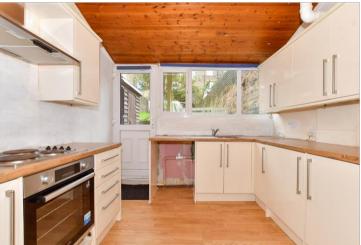

#### LOWER GROUND FLOOR

Porch

Entrance Hallway Bedroom : 14'5 x 12'5 (4.40m x 3.79m)

Lounge : 14'5 x 13'7 (4.40m x 4.14m)

Kitchen : 9'8 x 8'7 (2.95m x 2.62m) Bathroom : 5'7 x 5'2 (1.70m x 1.58m)

#### OUTSIDE

Garden to Rear

Lower Ground Floor Approx. 56.8 sq. metres (611.7 sq. feet)

Kitchen Lounge FP **Bedroom** 