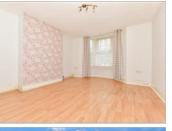

#### LOWER GROUND FLOOR

Porch

Entrance Hallway Bedroom : 14'5 x 12'5 (4.40m x 3.79m)

Lounge : 14'5 x 13'7 (4.40m x 4.14m)

Kitchen : 9'8 x 8'7 (2.95m x 2.62m) Bathroom : 5'7 x 5'2 (1.70m x 1.58m)