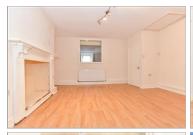

#### LOWER GROUND FLOOR

Porch

Entrance Hallway Bedroom : 14'5 x 12'5 (4.40m x 3.79m)

Lounge : 14'5 x 13'7 (4.40m x 4.14m)

Kitchen : 9'8 x 8'7 (2.95m x 2.62m) Bathroom : 5'7 x 5'2 (1.70m x 1.58m)