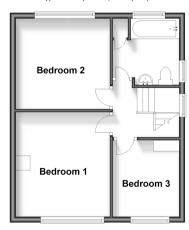

#### FIRST FLOOR

Landing

Bedroom 1: 11'8 x 10'6 (3.56m x 3.20m) Bedroom 2: 10'7 x 10'3 (3.23m x 3.13m) Bedroom 3: 8'8 x 7'9 (2.64m x 2.36m)

Bathroom

# Ground Floor Approx. 62.7 sq. metres (675.2 sq. feet)

First Floor Approx. 38.8 sq. metres (417.3 sq. feet)