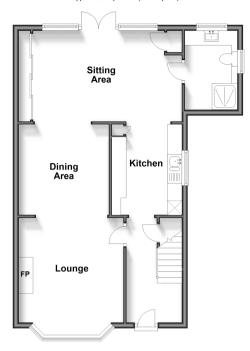

#### **GROUND FLOOR**

Entrance Hallway

Lounge :  $11'9 \times 11'8 \ (3.58m \times 3.56m)$ Dining Area:  $10'4 \times 10'2 \ (3.15m \times 3.10m)$ Kitchen :  $10'6 \times 8'2 \ (3.20m \times 2.49m)$ Sitting Area:  $16'9 \times 9'8 \ (5.11m \times 2.95m)$ Shower Room/Utility Room :  $16'9 \times 9'8$ 

(5.11m x 2.95m)

# Ground Floor Approx. 62.7 sq. metres (675.2 sq. feet)

First Floor Approx. 38.8 sq. metres (417.3 sq. feet)