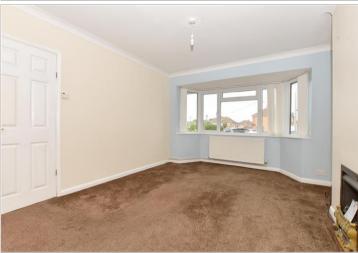

#### **GROUND FLOOR**

Entrance Hallway

Lounge :  $11'9 \times 11'8 \ (3.58m \times 3.56m)$ Dining Area:  $10'4 \times 10'2 \ (3.15m \times 3.10m)$ Kitchen :  $10'6 \times 8'2 \ (3.20m \times 2.49m)$ Sitting Area:  $16'9 \times 9'8 \ (5.11m \times 2.95m)$ Shower Room/Utility Room :  $16'9 \times 9'8$ 

#### FIRST FLOOR

Landing

Bedroom 1: 11'8 x 10'6 (3.56m x 3.20m) Bedroom 2: 10'7 x 10'3 (3.23m x 3.13m) Bedroom 3: 8'8 x 7'9 (2.64m x 2.36m)

Bathroom