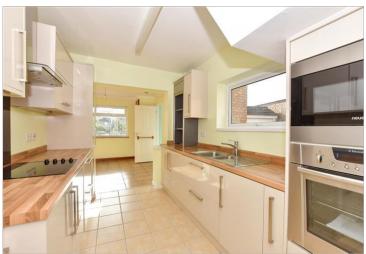

#### **GROUND FLOOR**

Entrance Hallway

Lounge :  $11'9 \times 11'8 \ (3.58m \times 3.56m)$ Dining Area:  $10'4 \times 10'2 \ (3.15m \times 3.10m)$ Kitchen :  $10'6 \times 8'2 \ (3.20m \times 2.49m)$ Sitting Area:  $16'9 \times 9'8 \ (5.11m \times 2.95m)$ Shower Room/Utility Room :  $16'9 \times 9'8$ 