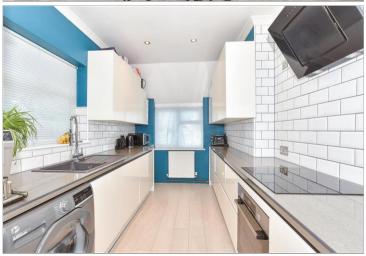

#### **GROUND FLOOR**

**Entrance Hallway** 

Lounge: 16'1 x 16'1 (4.91m x 4.91m) Dining Room: 15'4 x 13'9 (4.68m x 4.19m) Kitchen: 14'6 x 7'8 (4.42m x 2.34m)