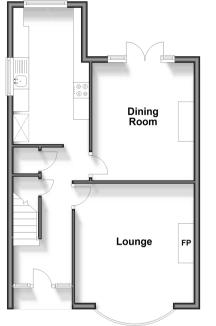

## **Accommodation**

#### **GROUND FLOOR**

**Entrance Hallway** 

Lounge: 16'1 x 16'1 (4.91m x 4.91m) Dining Room: 15'4 x 13'9 (4.68m x 4.19m) Kitchen: 14'6 x 7'8 (4.42m x 2.34m)

### **Ground Floor**

Approx. 46.9 sq. metres (504.4 sq. feet)