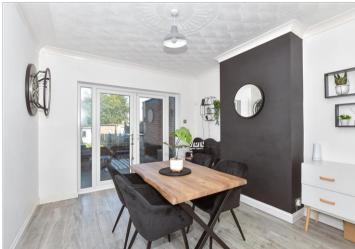

#### **GROUND FLOOR**

**Entrance Hallway** 

Lounge: 16'1 x 16'1 (4.91m x 4.91m) Dining Room: 15'4 x 13'9 (4.68m x 4.19m) Kitchen: 14'6 x 7'8 (4.42m x 2.34m)