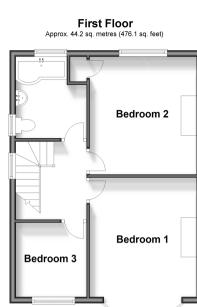

## **Accommodation**

#### **FIRST FLOOR**

Bedroom 1:16'4 x 12'9 (4.98m x 3.89m) Bedroom 2: 14'3 x 12'8 (4.35m x 3.86m) Bedroom 3: 12'8 x 10'5 (3.86m x 3.18m)

Bathroom