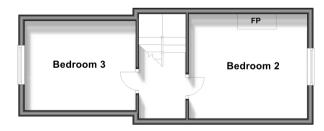

#### THIRD FLOOR

Landing

Bedroom 2: 11'10 x 6'9 (3.61m x 2.06m) Bedroom 3: 13'4 x 11'2 (4.07m x 3.41m)

#### Third Floor

Approx. 29.6 sq. metres (318.2 sq. feet)