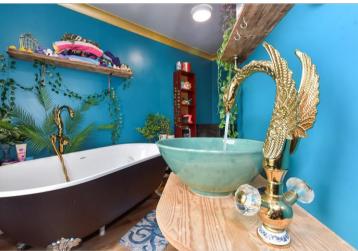

## Main features

- Full of character and charm, this can be seen in the fantastic bathroom
- Well proportioned rooms throughout
- Recently refurbished kitchen
- Beautiful period features including cornicing and ceiling roses
- Located close to shops, schools and transport links

#### SECOND FLOOR

Landing

Bedroom 1: 13'8 x 11'6 (4.17m x 3.51m) Shower Room: 6'2 x 5'1 (1.88m x 1.55m) Bathroom: 11'8 x 7'11 (3.56m x 2.41m)