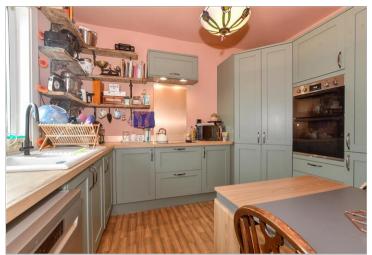

## Main features

- Full of character and charm, this can be seen in the fantastic bathroom
- Well proportioned rooms throughout
- Recently refurbished kitchen
- Beautiful period features including cornicing and ceiling roses
- Located close to shops, schools and transport links

#### FIRST FLOOR

**Entrance Hallway** 

Lounge: 16'10 x 14'6 (5.13m x 4.42m) **Kitchen**: 12'0 x 10'10 (3.66m x 3.30m) Study: 6'8 x 3'0 (2.03m x 0.92m)