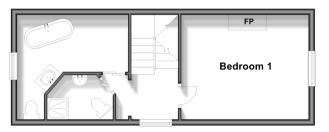

#### SECOND FLOOR

Landing

Bedroom 1: 13'8 x 11'6 (4.17m x 3.51m) Shower Room: 6'2 x 5'1 (1.88m x 1.55m) Bathroom: 11'8 x 7'11 (3.56m x 2.41m)

## **Second Floor**

Approx. 32.4 sq. metres (348.5 sq. feet)