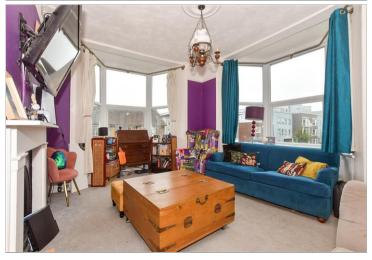

#### FIRST FLOOR

**Entrance Hallway** 

Lounge: 16'10 x 14'6 (5.13m x 4.42m) **Kitchen**: 12'0 x 10'10 (3.66m x 3.30m) Study: 6'8 x 3'0 (2.03m x 0.92m)