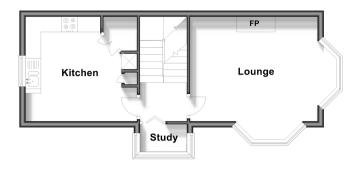

#### FIRST FLOOR

**Entrance Hallway** 

Lounge: 16'10 x 14'6 (5.13m x 4.42m) **Kitchen**: 12'0 x 10'10 (3.66m x 3.30m) Study: 6'8 x 3'0 (2.03m x 0.92m)

### First Floor

Approx. 34.5 sq. metres (371.2 sq. feet)