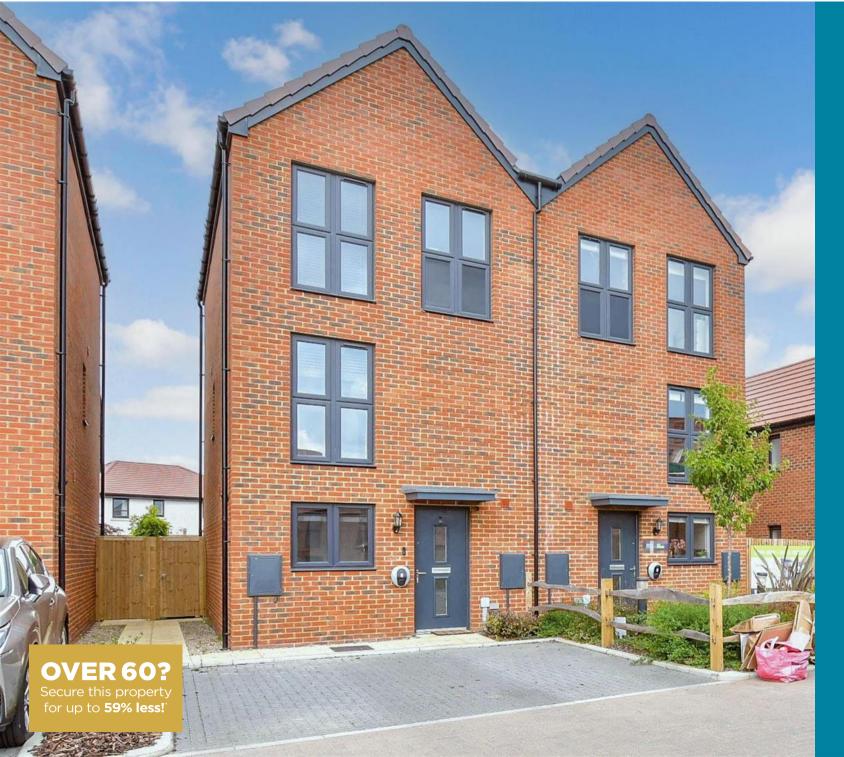

# Guide Price £325,000

## Freehold

3x 📇 1x 🕂 1x 📇

Saxon Square, Ramsgate, CT12

Helping you move forwards

### Main features

- Off road parking
- Sunny low maintenance rear garden
- Well presented throughout
- Arranged over 3 floors, ideal for modern day living
- Located close to Westwood **Cross shopping centre, schools** and transport links

#### OUTSIDE

Off Road Parking Garden to Rear