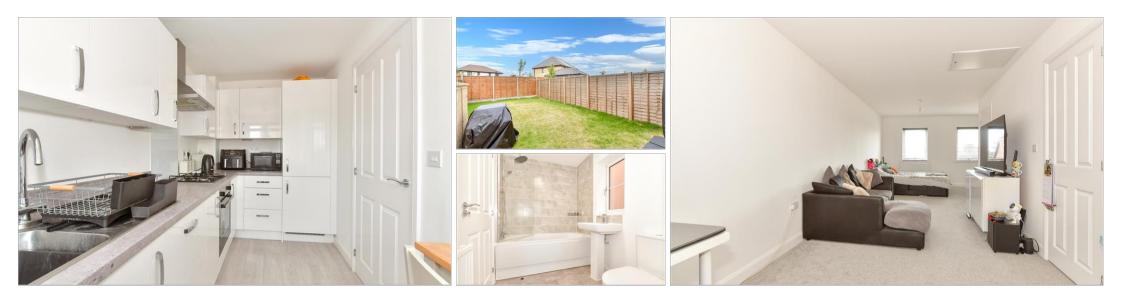

#### **GROUND FLOOR**

Entrance Hallway Cloakroom: 7'5 x 2'10 (2.26m x 0.86m) Kitchen : 12'10 x 6'3 (3.91m x 1.91m) Lounge : 15'1 x 13'3 (4.60m x 4.04m)

#### OUTSIDE

Off Road Parking Garden to Rear