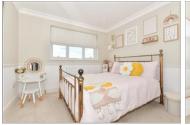

#### **FIRST FLOOR**

Landing

Bathroom: 9'2 x 4'8 (2.80m x 1.42m) Bedroom 1: 13'8 x 9'0 (4.17m x 2.75m) Bedroom 2: 10'9 x 10'1 (3.28m x 3.08m) Bedroom 3:81 x 74 (2.47m x 2.24m)