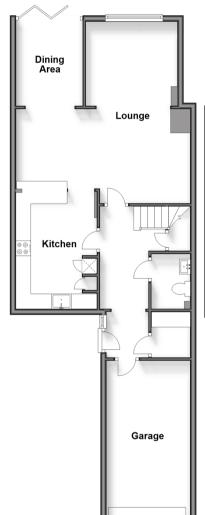

#### SPLIT-LEVEL GROUND FLOOR

**Entrance Hallway** 

Cloakroom

**Kitchen**: 13'6 x 9'2 (4.12m x 2.80m) Lounge: 20'9 x 19'2 (6.33m x 5.85m) Dining Area: 9'7 x 7'4 (2.92m x 2.24m) Utility Area: 4'8 x 4'4 (1.42m x 1.32m)

#### **FIRST FLOOR**

Landing

Bathroom: 9'2 x 4'8 (2.80m x 1.42m) Bedroom 1: 13'8 x 9'0 (4.17m x 2.75m) Bedroom 2: 10'9 x 10'1 (3.28m x 3.08m) Bedroom 3:81 x 74 (2.47m x 2.24m)

#### OUTSIDE

Gardens to Front and Rear Garage and-Off Road Parking

## Split Level Ground Floor

Approx. 73.9 sq. metres (795.3 sq. feet)

# Approx. 38.8 sq. metres (417.5 sq. feet)

First Floor