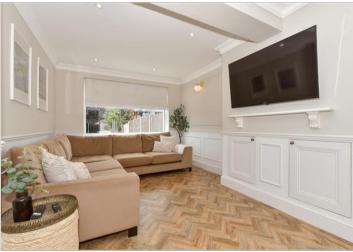

#### SPLIT-LEVEL GROUND FLOOR

**Entrance Hallway** 

Cloakroom

**Kitchen**: 13'6 x 9'2 (4.12m x 2.80m) Lounge: 20'9 x 19'2 (6.33m x 5.85m) Dining Area: 9'7 x 7'4 (2.92m x 2.24m) Utility Area: 4'8 x 4'4 (1.42m x 1.32m)