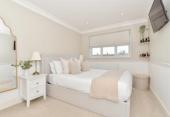

#### **FIRST FLOOR**

Landing

Bathroom: 9'2 x 4'8 (2.80m x 1.42m) Bedroom 1: 13'8 x 9'0 (4.17m x 2.75m) Bedroom 2: 10'9 x 10'1 (3.28m x 3.08m) Bedroom 3:81 x 74 (2.47m x 2.24m)