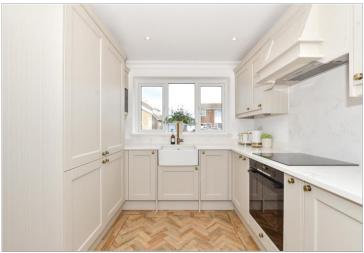

#### SPLIT-LEVEL GROUND FLOOR

**Entrance Hallway** 

Cloakroom

**Kitchen**: 13'6 x 9'2 (4.12m x 2.80m) Lounge: 20'9 x 19'2 (6.33m x 5.85m) Dining Area: 9'7 x 7'4 (2.92m x 2.24m) Utility Area: 4'8 x 4'4 (1.42m x 1.32m)