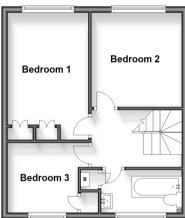

#### **FIRST FLOOR**

Landing

Bathroom: 9'2 x 4'8 (2.80m x 1.42m) Bedroom 1: 13'8 x 9'0 (4.17m x 2.75m) Bedroom 2: 10'9 x 10'1 (3.28m x 3.08m) Bedroom 3:81 x 74 (2.47m x 2.24m)

# Approx. 38.8 sq. metres (417.5 sq. feet)

First Floor