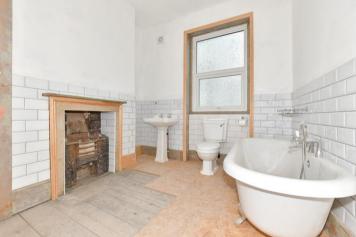

### FIRST FLOOR

Landing Bathroom : 11'0 x 9'8 (3.36m x 2.95m) Bedroom 1: 16'0 x 13'1 (4.88m x 3.99m)