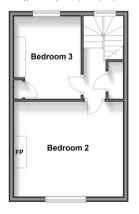

#### SECOND FLOOR

Landing Bedroom 2 : 15'4 x 12'4 (4.68m x 3.76m) Bedroom 3 : 10'8 x 8'8 (3.25m x 2.64m)

#### Second Floor Approx. 31.1 sq. metres (334.5 sq. feet)