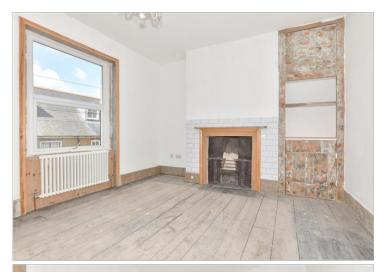

#### GROUND FLOOR

Entrance Hallway Lounge : 12'6 x 11'3 (3.81m x 3.43m) Dining Area: 10'8 x 8'3 (3.25m x 2.52m) Separate Toilet

#### LOWER GROUND FLOOR

Sitting Area: 15'8 x 12'5 (4.78m x 3.79m) Kitchen : 12'8 x 11'3 (3.86m x 3.43m)

### FIRST FLOOR

Landing Bathroom : 11'0 x 9'8 (3.36m x 2.95m) Bedroom 1: 16'0 x 13'1 (4.88m x 3.99m)

#### SECOND FLOOR

Landing Bedroom 2 : 15'4 x 12'4 (4.68m x 3.76m) Bedroom 3 : 10'8 x 8'8 (3.25m x 2.64m)