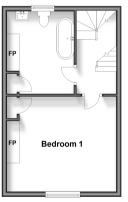

### FIRST FLOOR

Landing Bathroom : 11'0 x 9'8 (3.36m x 2.95m) Bedroom 1: 16'0 x 13'1 (4.88m x 3.99m)