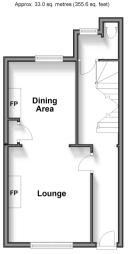

#### GROUND FLOOR

Entrance Hallway Lounge : 12'6 x 11'3 (3.81m x 3.43m) Dining Area: 10'8 x 8'3 (3.25m x 2.52m) Separate Toilet