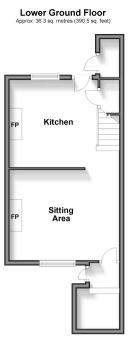

#### LOWER GROUND FLOOR

Sitting Area: 15'8 x 12'5 (4.78m x 3.79m) Kitchen : 12'8 x 11'3 (3.86m x 3.43m)