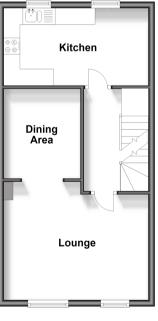

### FIRST FLOOR

Hallway Lounge : 14'4 x 11'9 (4.37m x 3.58m) Dining Area: 9'8 x 7'6 (2.95m x 2.29m) Kitchen : 14'6 x 7'8 (4.42m x 2.34m)