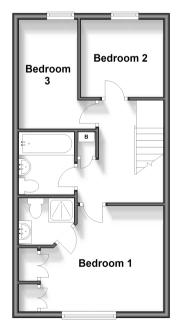

### SECOND FLOOR

Bedroom 1: 12'5 x 10'4 (3.79m x 3.15m) En-Suite : 5'5 x 5'2 (1.65m x 1.58m) Bathroom Bedroom 2: 10'7 x 5'7 (3.23m x 1.70m) Bedroom 3: 8'7 x 7'9 (2.62m x 2.36m)

#### Ground Floor Approx. 38.2 sq. metres (411.4 sq. feet)

ox. 38.2 sq. metres (411.4 sq. teet)

Second Floor Approx. 39.6 sq. metres (426.7 sq. feet)