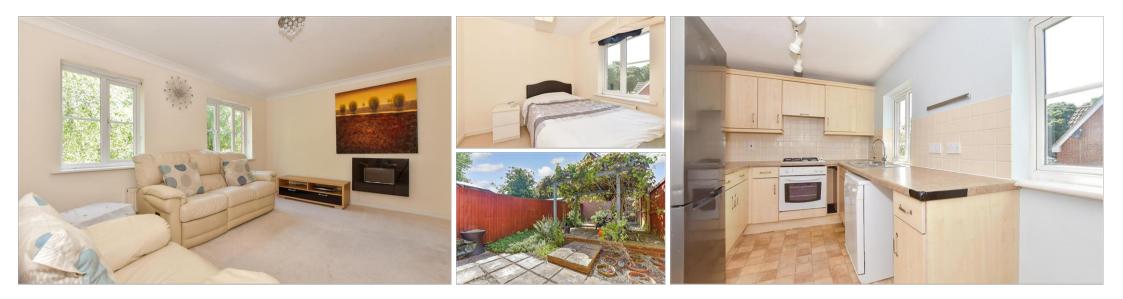

### FIRST FLOOR

Hallway Lounge : 14'4 x 11'9 (4.37m x 3.58m) Dining Area: 9'8 x 7'6 (2.95m x 2.29m) Kitchen : 14'6 x 7'8 (4.42m x 2.34m)

#### OUTSIDE

Off Road Parking Garden to Rear Integral Garage