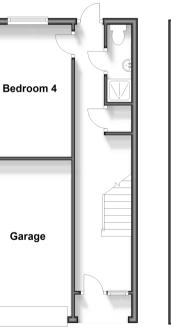

### GROUND FLOOR

Entrance Hallway Bedroom 4: 13'3 x 8'5 (4.04m x 2.57m) Shower Room

#### OUTSIDE

Off Road Parking Garden to Rear Integral Garage

#### Ground Floor Approx. 38.2 sq. metres (411.4 sq. feet)

ox. 38.2 sq. metres (411.4 sq. teet)

Second Floor Approx. 39.6 sq. metres (426.7 sq. feet)