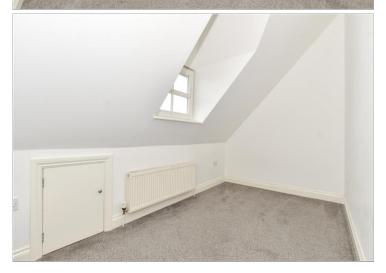

### SECOND FLOOR

Bedroom 2: 14'6 x 12'6 (4.42m x 3.81m) narrowing to 6'7 x 4'7 (2.01m x

1.40m)