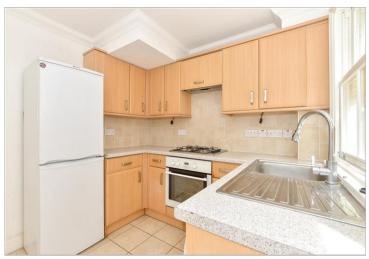

#### **GROUND FLOOR**

**Entrance Hallway** 

Lounge: 9'5 x 9'0 (2.87m x 2.75m)

Cloakroom

Kitchen: 8'8 x 8'3 (2.64m x 2.52m)