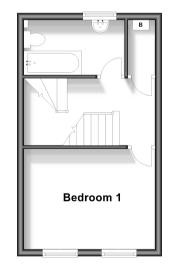

#### FIRST FLOOR

Landing

Bathroom: 9'8 x 5'3 (2.95m x 1.60m) Bedroom 1: 12'6 x 9'5 (3.81m x 2.87m)

### **Ground Floor**

Approx. 25.6 sq. metres (275.7 sq. feet)

First Floor

Approx. 25.6 sq. metres (275.7 sq. feet)