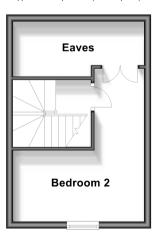

### SECOND FLOOR

Bedroom 2: 14'6 x 12'6 (4.42m x 3.81m) narrowing to 6'7 x 4'7 (2.01m x

1.40m)

## Second Floor

Approx. 22.3 sq. metres (240.5 sq. feet)