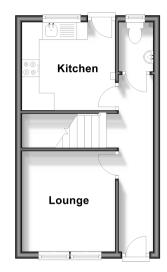

#### **GROUND FLOOR**

**Entrance Hallway** 

Lounge: 9'5 x 9'0 (2.87m x 2.75m)

Cloakroom

Kitchen: 8'8 x 8'3 (2.64m x 2.52m)

### **Ground Floor**

Approx. 25.6 sq. metres (275.7 sq. feet)

First Floor

Approx. 25.6 sq. metres (275.7 sq. feet)