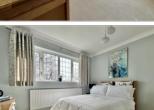

### Landing

Bedroom 1 : 12'5 x 10'9 (3.79m x 3.28m) Bedroom 2 : 10'9 x 10'7 (3.28m x 3.23m) Bedroom 3 : 9'7 x 8'6 (2.92m x 2.59m) Bedroom 4 : 9'2 x 8'6 (2.80m x 2.59m) Bathroom