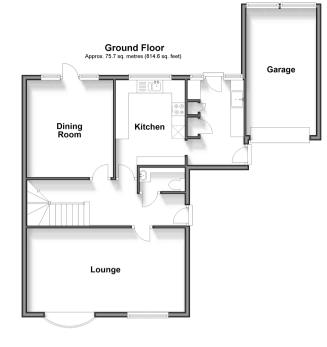

# Accommodation

### GROUND FLOOR

#### **Entrance Hallway**

Cloakroom

Lounge : 19'9 x 10'6 (6.02m x 3.20m) Dining Room : 12'3 x 10'8 (3.74m x 3.25m) Kitchen : 10'8 x 8'6 (3.25m x 2.59m) Utility Room : 11'2 x 6'9 (3.41m x 2.06m)

### OUTSIDE

Garden to Front and Rear Garage and Off Road Parking

First Floor Approx. 54.6 sq. metres (587.9 sq. feet)