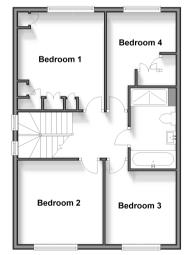

### FIRST FLOOR

### Landing

Bedroom 1 : 12'5 x 10'9 (3.79m x 3.28m) Bedroom 2 : 10'9 x 10'7 (3.28m x 3.23m) Bedroom 3 : 9'7 x 8'6 (2.92m x 2.59m) Bedroom 4 : 9'2 x 8'6 (2.80m x 2.59m) Bathroom

### OUTSIDE

Garden to Front and Rear Garage and Off Road Parking

First Floor Approx. 54.6 sq. metres (587.9 sq. feet)