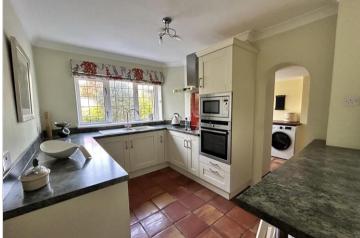

#### **Entrance Hallway**

Cloakroom

Lounge : 19'9 x 10'6 (6.02m x 3.20m) Dining Room : 12'3 x 10'8 (3.74m x 3.25m) Kitchen : 10'8 x 8'6 (3.25m x 2.59m) Utility Room : 11'2 x 6'9 (3.41m x 2.06m)