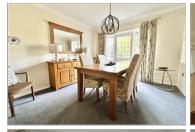

#### **Entrance Hallway**

Cloakroom

Lounge : 19'9 x 10'6 (6.02m x 3.20m) Dining Room : 12'3 x 10'8 (3.74m x 3.25m) Kitchen : 10'8 x 8'6 (3.25m x 2.59m) Utility Room : 11'2 x 6'9 (3.41m x 2.06m)