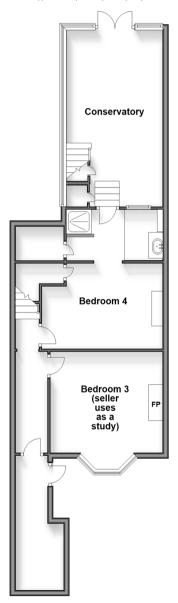

### Split Level Lower Ground Floor

Approx. 70.6 sq. metres (760.1 sq. feet)

Split Level Ground Floor

Approx. 42.9 sq. metres (461.7 sq. feet)

Split Level First Floor
Approx. 40.4 sq. metres (435.1 sq. feet)

# SPLIT LEVEL LOWER GROUND FLOOR

Inner Hallway

Bedroom 3 (Used as a Study): 13'9 x 6'6

(4.19m x 1.98m)

Guest Room: 11'6 x 11'5 (3.51m x 3.48m)

**En-Suite Shower Room** 

Conservatory: 19'6 x 11'7 (5.95m x 3.53m)