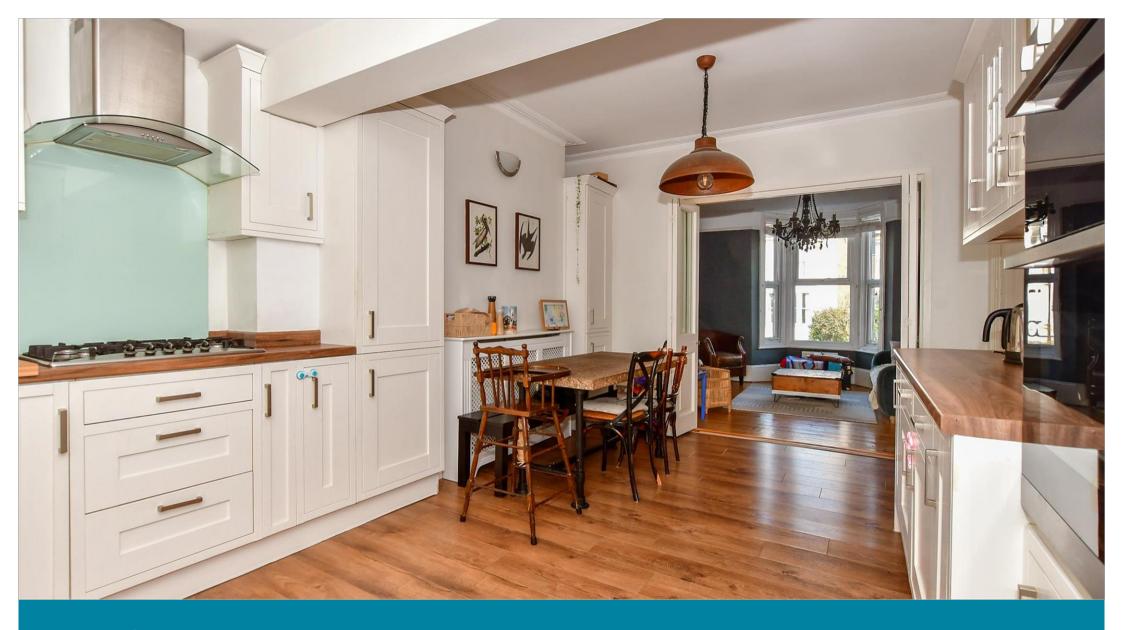

### SPLIT LEVEL GROUND FLOOR

**Entrance Hall** 

Lounge: 12'7 x 11'7 (3.84m x 3.53m)

Kitchen / Diner: 16'8 x 11'8 (5.08m x 3.56m)

Cloakroom

# **Main features**

- Bright and spacious conservatory, the perfect place to enjoy your morning coffee
- No onward chain
- Modern kitchen/diner, the ideal place to gather and enjoy family meal times
- Perfect for any growing or established family
- Close to the train station and bus routes
- A spacious family bathroom can be found just off of bedroom 1