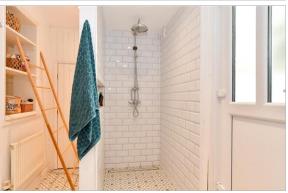

# SPLIT LEVEL LOWER GROUND FLOOR

Inner Hallway

Bedroom 3 (Used as a Study): 13'9 x 6'6

(4.19m x 1.98m)

Guest Room: 11'6 x 11'5 (3.51m x 3.48m)

**En-Suite Shower Room** 

Conservatory: 19'6 x 11'7 (5.95m x 3.53m)