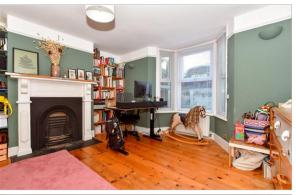

# SPLIT LEVEL LOWER GROUND FLOOR

Inner Hallway

Bedroom 3 (Used as a Study): 13'9 x 6'6

(4.19m x 1.98m)

Guest Room: 11'6 x 11'5 (3.51m x 3.48m)

**En-Suite Shower Room** 

Conservatory: 19'6 x 11'7 (5.95m x 3.53m)