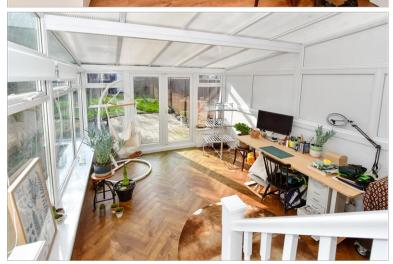

# SPLIT LEVEL LOWER GROUND FLOOR

Inner Hallway

Bedroom 3 (Used as a Study): 13'9 x 6'6

(4.19m x 1.98m)

Guest Room: 11'6 x 11'5 (3.51m x 3.48m)

**En-Suite Shower Room** 

Conservatory: 19'6 x 11'7 (5.95m x 3.53m)

# **Main features**

- Bright and spacious conservatory, the perfect place to enjoy your morning coffee
- No onward chain
- Modern kitchen/diner, the ideal place to gather and enjoy family meal times
- Perfect for any growing or established family
- Close to the train station and bus routes
- A spacious family bathroom can be found just off of bedroom 1