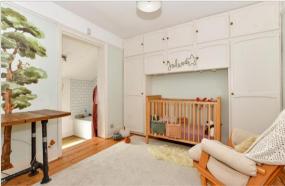

# SPLIT LEVEL LOWER GROUND FLOOR

Inner Hallway

Bedroom 3 (Used as a Study): 13'9 x 6'6

(4.19m x 1.98m)

Guest Room: 11'6 x 11'5 (3.51m x 3.48m)

**En-Suite Shower Room** 

Conservatory: 19'6 x 11'7 (5.95m x 3.53m)