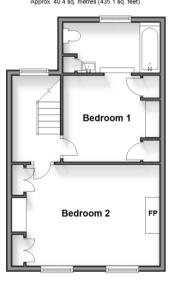

### Split Level Lower Ground Floor

Approx. 70.6 sq. metres (760.1 sq. feet)

Split Level Ground Floor

Approx. 42.9 sq. metres (461.7 sq. feet)

Split Level First Floor
Approx. 40.4 sq. metres (435.1 sq. feet)

## SPLIT LEVEL FIRST FLOOR

Landing

Bedroom 1: 10'1 x 9'8 (3.08m x 2.95m) Bedroom 2: 14'5 x 11'7 (4.40m x 3.53m)

Bathroom