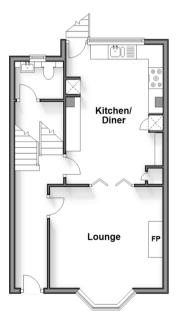

### Split Level Lower Ground Floor

Approx. 70.6 sq. metres (760.1 sq. feet)

Split Level Ground Floor

Approx. 42.9 sq. metres (461.7 sq. feet)

Split Level First Floor
Approx. 40.4 sq. metres (435.1 sq. feet)

### SPLIT LEVEL GROUND FLOOR

**Entrance Hall** 

Lounge: 12'7 x 11'7 (3.84m x 3.53m)

Kitchen / Diner: 16'8 x 11'8 (5.08m x 3.56m)

Cloakroom