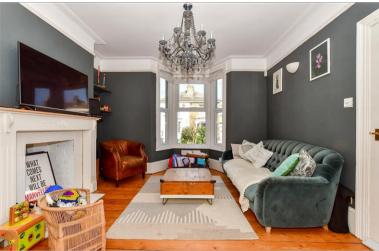

### SPLIT LEVEL GROUND FLOOR

**Entrance Hall** 

Lounge: 12'7 x 11'7 (3.84m x 3.53m)

Kitchen / Diner: 16'8 x 11'8 (5.08m x 3.56m)

Cloakroom

# **Main features**

- Bright and spacious conservatory, the perfect place to enjoy your morning coffee
- No onward chain
- Modern kitchen/diner, the ideal place to gather and enjoy family meal times
- Perfect for any growing or established family
- Close to the train station and bus routes
- A spacious family bathroom can be found just off of bedroom 1