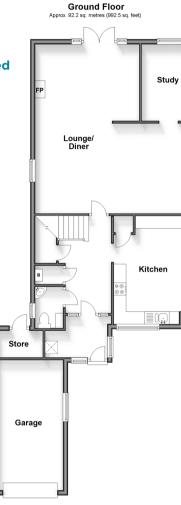

## Accommodation

#### **GROUND FLOOR**

Entrance Hallway Cloakroom Kitchen : 14'11 x 10'7 (4.55m x 3.23m) Lounge/Diner : (L-shaped) 22'7 x 21'3 (6.89m x 6.48m) plus 13'9 x 11'7 (4.19m x 3.53m) Study : 10'9 x 7'1 (3.28m x 2.16m)

#### OUTSIDE

Gardens to Front and Rear Garage and Off Road Parking

First Floor Approx. 52.0 sq. metres (559.6 sq. feet)