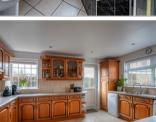

#### **GROUND FLOOR**

Entrance Hallway Cloakroom Kitchen : 14'11 x 10'7 (4.55m x 3.23m) Lounge/Diner : (L-shaped) 22'7 x 21'3 (6.89m x 6.48m) plus 13'9 x 11'7 (4.19m x 3.53m) Study : 10'9 x 7'1 (3.28m x 2.16m)