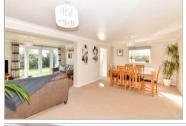

#### **GROUND FLOOR**

Entrance Hallway Cloakroom Kitchen : 14'11 x 10'7 (4.55m x 3.23m) Lounge/Diner : (L-shaped) 22'7 x 21'3 (6.89m x 6.48m) plus 13'9 x 11'7 (4.19m x 3.53m) Study : 10'9 x 7'1 (3.28m x 2.16m)