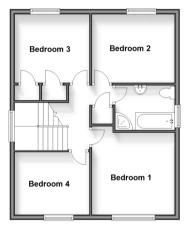

### FIRST FLOOR

Landing

 $\begin{array}{l} \mbox{Bedroom 1}: 11'2 \times 10'9 \ (3.41m \times 3.28m) \\ \mbox{Bedroom 2}: 11'2 \times 8'9 \ (3.41m \times 2.67m) \\ \mbox{Bedroom 3}: 10'11 \times 8'2 \ (3.33m \times 2.49m) \\ \mbox{Bedroom 4}: 9'9 \times 9'2 \ (2.97m \times 2.80m) \\ \mbox{Bathroom} \end{array}$ 

#### OUTSIDE

Gardens to Front and Rear Garage and Off Road Parking

First Floor Approx. 52.0 sq. metres (559.6 sq. feet)