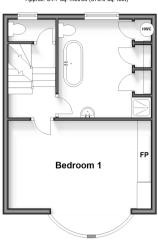

## SPLIT LEVEL FIRST FLOOR

Landing

Bathroom: 11'0 x 8'5 (3.36m x 2.57m)

Separate Toilet

Bedroom 1: 17'3 x 10'11 (5.26m x 3.33m)