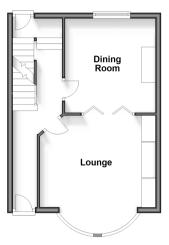

### **GROUND FLOOR**

Entrance Hallway

**Lounge**: 13'6 x 10'8 (4.12m x 3.25m)

Dining Room: 11'0 x 10'11 (3.36m x 3.33m)