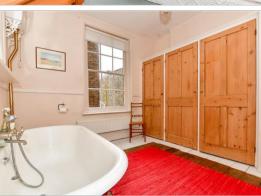

## SPLIT LEVEL FIRST FLOOR

Landing

Bathroom: 11'0 x 8'5 (3.36m x 2.57m)

Separate Toilet

Bedroom 1: 17'3 x 10'11 (5.26m x 3.33m)