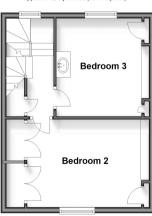

### SECOND FLOOR

Landing

Bedroom 2: 13'10 x 10'11 (4.22m x 3.33m) Bedroom 3: 11'3 x 9'10 (3.43m x 3.00m)