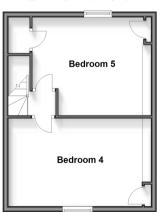

## THIRD FLOOR

Landing

Bedroom 4: 15'7 x 11'2 (4.75m x 3.41m) Bedroom 5: 12'1 x 11'1 (3.69m x 3.38m)