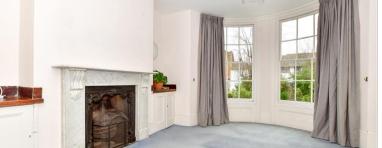

### **GROUND FLOOR**

Entrance Hallway

**Lounge**: 13'6 x 10'8 (4.12m x 3.25m)

Dining Room: 11'0 x 10'11 (3.36m x 3.33m)