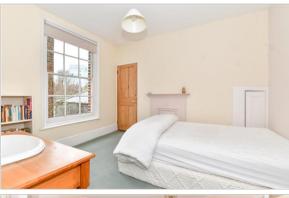

## SPLIT LEVEL FIRST FLOOR

Landing

Bathroom: 11'0 x 8'5 (3.36m x 2.57m)

Separate Toilet

Bedroom 1: 17'3 x 10'11 (5.26m x 3.33m)