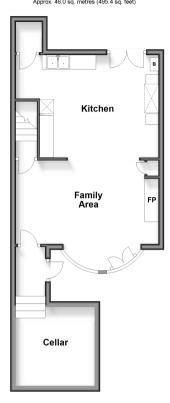

### LOWER GROUND FLOOR

Kitchen: 16'8 x 11'2 (5.08m x 3.41m) Family Area: 16'0 x 10'3 (4.88m x 3.13m) Cellar Area: 9'1 x 7'8 (2.77m x 2.34m)