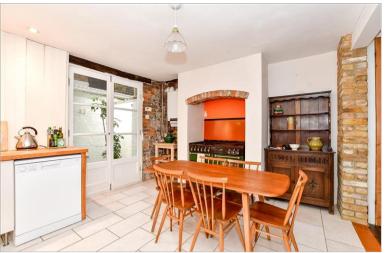

### LOWER GROUND FLOOR

Kitchen: 16'8 x 11'2 (5.08m x 3.41m) Family Area: 16'0 x 10'3 (4.88m x 3.13m) Cellar Area: 9'1 x 7'8 (2.77m x 2.34m)