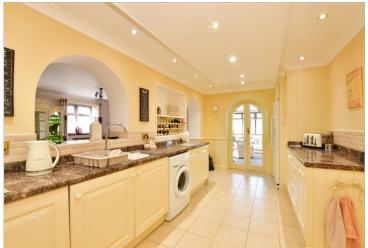

### **GROUND FLOOR**

Porch: 8'2 x 6'5 (2.49m x 1.96m)

Entrance Hallway

Lounge: 20'2 x 12'0 (6.15m x 3.66m) **Kitchen**: 18'9 x 8'7 (5.72m x 2.62m) Dining Area: 19'6 x 11'6 (5.95m x 3.51m) Sitting Room: 15'9 x 14'5 (4.80m x 4.40m)