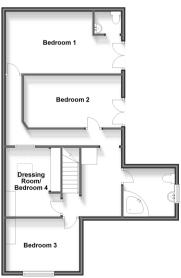

### FIRST FLOOR

Landing

Bedroom 1: 19'7 x 9'7 (5.97m x 2.92m)

En-Suite Cloakroom

Bedroom 2: 15'8 x 8'6 (4.78m x 2.59m) Bedroom 3: 12'1 x 8'7 (3.69m x 2.62m) Dressing Room/Bedroom 4:1111 x 818 (3.38m x 2.64m)