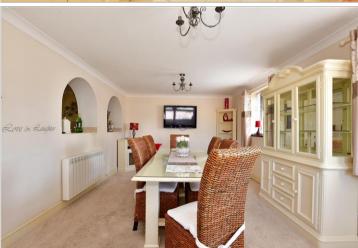

### **GROUND FLOOR**

Porch: 8'2 x 6'5 (2.49m x 1.96m)

Entrance Hallway

Lounge: 20'2 x 12'0 (6.15m x 3.66m) **Kitchen**: 18'9 x 8'7 (5.72m x 2.62m) Dining Area: 19'6 x 11'6 (5.95m x 3.51m) Sitting Room: 15'9 x 14'5 (4.80m x 4.40m)

# Dining Area Porch

**Ground Floor** 