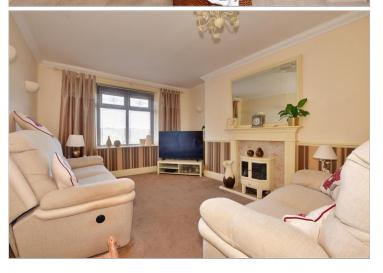

### **GROUND FLOOR**

Porch: 8'2 x 6'5 (2.49m x 1.96m)

Entrance Hallway

Lounge: 20'2 x 12'0 (6.15m x 3.66m) **Kitchen**: 18'9 x 8'7 (5.72m x 2.62m) Dining Area: 19'6 x 11'6 (5.95m x 3.51m) Sitting Room: 15'9 x 14'5 (4.80m x 4.40m)