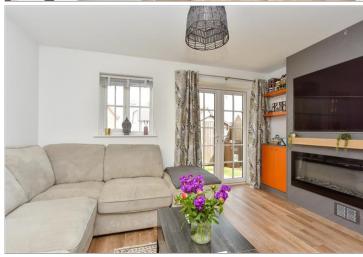

### **GROUND FLOOR**

**Entrance Hall** 

**Downstairs Cloakroom** 

Kitchen/Diner: 15'11 x 6'11 (4.85m x

2.11m)

Lounge: 13'9 x 11'8 (4.19m x 3.56m)