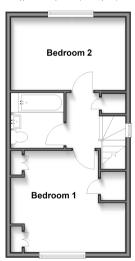

### FIRST FLOOR

Landing

Bedroom 1: 13'10 x 11'9 (4.22m x

3.58m)

Bedroom 2: 13'10 x 9'2 (4.22m x

2.80m)

Bathroom

# Lounge Kitchen/

Diner

Ground Floor
Approx. 36.0 sg. metres (387.4 sg. feet)

First Floor Approx. 36.0 sq. metres (387.4 sq. feet)