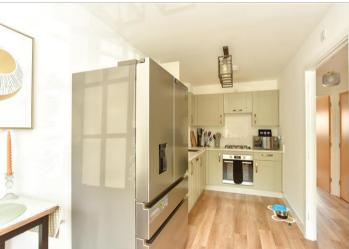

### **GROUND FLOOR**

**Entrance Hall** 

**Downstairs Cloakroom** 

Kitchen/Diner: 15'11 x 6'11 (4.85m x

2.11m)

Lounge: 13'9 x 11'8 (4.19m x 3.56m)