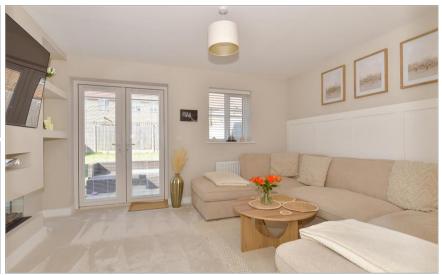

### **GROUND FLOOR**

**Entrance Hall** 

**Downstairs Cloakroom** 

Kitchen/Diner: 16'3 x 6'11 (4.96m x 2.11m) Lounge: 14'0 x 11'6 (4.27m x 3.51m)