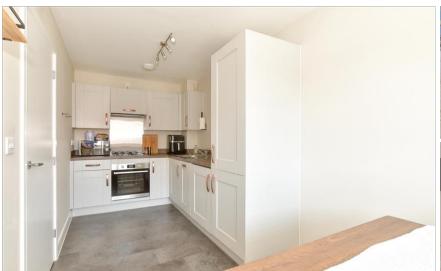

### **GROUND FLOOR**

**Entrance Hall** 

**Downstairs Cloakroom** 

Kitchen/Diner: 16'3 x 6'11 (4.96m x 2.11m) Lounge: 14'0 x 11'6 (4.27m x 3.51m)