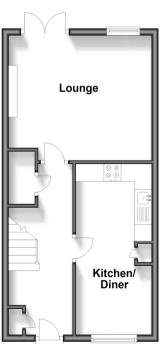

# **Accommodation**

### **GROUND FLOOR**

**Entrance Hall** 

**Downstairs Cloakroom** 

Kitchen/Diner: 16'3 x 6'11 (4.96m x 2.11m) Lounge: 14'0 x 11'6 (4.27m x 3.51m)

### **Ground Floor**

Approx. 35.6 sq. metres (383.6 sq. feet)