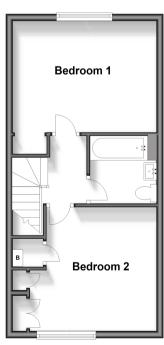

# **Accommodation**

# **FIRST FLOOR**

Landing

Bedroom 1: 11'9 x 11'8 (3.58m x 3.56m)

Bedroom 2: 13'11 x 9'5 (4.24m x 2.87m)

**Bathroom** 

#### **First Floor**

Approx. 37.2 sq. metres (400.1 sq. feet)