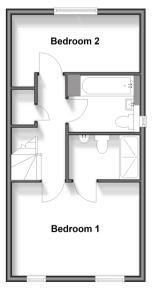

### FIRST FLOOR

Landing Bedroom 1 : 13'0 x 10'3 ( $3.97m \times 3.13m$ ) En-Suite Shower Room Bedroom 2 : 14'6 x 6'7 ( $4.42m \times 2.01m$ ) Bathroom

### OUTSIDE

Front Garden Rear Garden 2 Allocated Parking Spaces

First Floor Approx. 38.3 sq. metres (412.2 sq. feet)