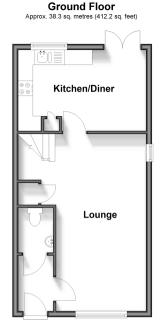

# Accommodation

#### **GROUND FLOOR**

Entrance Hall Downstairs Cloakroom Lounge : 19'6 x 11'8 (5.95m x 3.56m) Kitchen/Diner: 14'5 x 9'1 (4.40m x 2.77m)