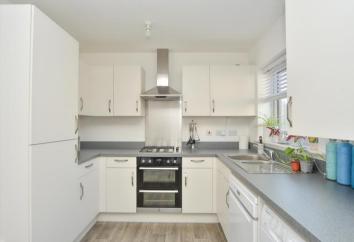

#### **GROUND FLOOR**

Entrance Hall Downstairs Cloakroom Lounge : 19'6 x 11'8 (5.95m x 3.56m) Kitchen/Diner: 14'5 x 9'1 (4.40m x 2.77m)