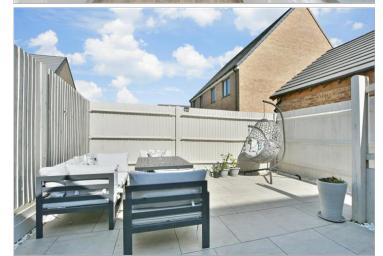

### OUTSIDE

Front Garden Rear Garden 2 Allocated Parking Spaces

First Floor Approx. 38.3 sq. metres (412.2 sq. feet)