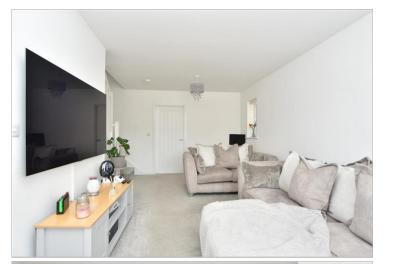

#### **GROUND FLOOR**

Entrance Hall Downstairs Cloakroom Lounge : 19'6 x 11'8 (5.95m x 3.56m) Kitchen/Diner: 14'5 x 9'1 (4.40m x 2.77m)