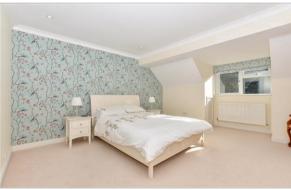

### FIRST FLOOR

Gallery Landing: 13'8 x 11'1 (4.17m x 3.38m)

Bedroom 1: 16'8 into bay x 13'7 (5.08m x 4.14m) En-Suite Shower Room: 8'4 x 6'9 (2.54m x 2.06m)

Bedroom 2: 17'8 into bay x 11'7 (5.39m x 3.53m)

En-Suite Shower Room

Bedroom 3: 14'5 x 13'3 at widest point (4.40m x 4.04m)

Bedroom 4: 10'7 x 10'5 (3.23m x 3.18m)

Bedroom 5/Dressing Room: 15'1 x 6'6 (4.60m x 1.98m)

Bathroom