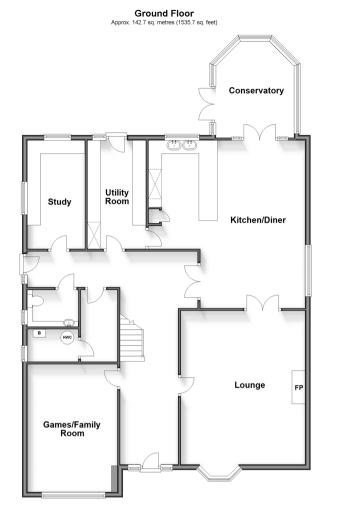

### **GROUND FLOOR**

**Entrance Hall** 

Games/Family Room: 15'6 x 11'6 (4.73m x 3.51m)

Boot Room: 9'5 x 5'1 (2.87m x 1.55m)

**Downstairs Cloakroom** 

Lounge: 20'8 x 14'8 (6.30m x 4.47m) Study: 13'1 x 7'5 (3.99m x 2.26m)

Kitchen/Diner: 21'0 x 19'6 (6.41m x 5.95m) Utility Room: 13'0 x 7'2 (3.97m x 2.19m) Conservatory: 12'9 x 9'4 (3.89m x 2.85m)