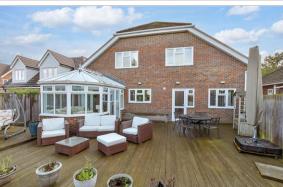

amily Room: 15'6 x 11'6 (4.73m x 3.51m)

Boot Room: 9'5 x 5'1 (2.87m x 1.55m)

**Downstairs Cloakroom** 

Lounge: 20'8 x 14'8 (6.30m x 4.47m) Study: 13'1 x 7'5 (3.99m x 2.26m)

Kitchen/Diner: 21'0 x 19'6 (6.41m x 5.95m) Utility Room: 13'0 x 7'2 (3.97m x 2.19m) Conservatory: 12'9 x 9'4 (3.89m x 2.85m)

### FIRST FLOOR

Gallery Landing: 13'8 x 11'1 (4.17m x 3.38m)

Bedroom 1: 16'8 into bay x 13'7 (5.08m x 4.14m) En-Suite Shower Room: 8'4 x 6'9 (2.54m x 2.06m)

Bedroom 2: 17'8 into bay x 11'7 (5.39m x 3.53m)

En-Suite Shower Room

Bedroom 3: 14'5 x 13'3 at widest point (4.40m x 4.04m)

Bedroom 4: 10'7 x 10'5 (3.23m x 3.18m)

Bedroom 5/Dressing Room: 15'1 x 6'6 (4.60m x 1.98m)

Bathroom

### **OUTBUILDING**

Garage: 20'7 x 12'0 (6.28m x 3.66m)

### **OUTSIDE**

Rear Garden Driveway













# **Main features**

- A substantial family home that will tick all the boxes on your wish list
- 20ft lounge and impressive 21ft open plan kitchen/diner
- Games/family room for the children
- Useful utility room
- Generous sized rear garden
- Popular location close to schools and shops



### **Nearest Schools**

Primary Schools: Thames View Junior School, Riverside Primary, St Margaret's School Secondary Schools: Leigh Academy Rainham, Rainham

Secondary Schools: Leigh Academy Rainham, Rainham Mark Grammar, Rainham School for Girls, The Howard School



## **Transport Information**

Train Stations: Rainham 0.5 miles, Gillingham 2.7 miles, Newington 2.8 miles



### **Address**

Berengrave Lane, Rainham, Gillingham, Kent, ME8



### **Directions**

For directions to this property please