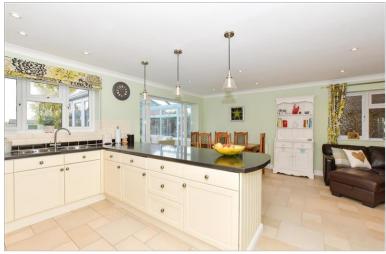

Kitchen/Diner: 21'0 x 19'6 (6.41m x 5.95m) Utility Room: 13'0 x 7'2 (3.97m x 2.19m) Conservatory: 12'9 x 9'4 (3.89m x 2.85m)