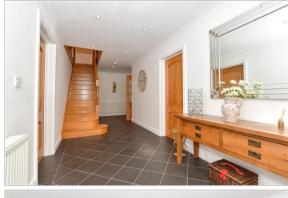

### **GROUND FLOOR**

**Entrance Hall** 

Games/Family Room: 15'6 x 11'6 (4.73m x 3.51m)

Boot Room: 9'5 x 5'1 (2.87m x 1.55m)

**Downstairs Cloakroom** 

Lounge: 20'8 x 14'8 (6.30m x 4.47m) Study: 13'1 x 7'5 (3.99m x 2.26m)