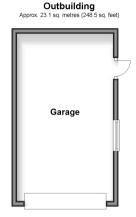

Price £800,000 Freehold

5x 🕮 3x 🚅 4x 🕮

Berengrave Lane, Rainham, Gillingham, Kent, ME8









# **Accommodation**

### **GROUND FLOOR**

**Entrance Hall** 

Games/Family Room: 15'6 x 11'6 (4.73m x 3.51m)

Boot Room: 9'5 x 5'1 (2.87m x 1.55m)

**Downstairs Cloakroom** 

Lounge: 20'8 x 14'8 (6.30m x 4.47m) Study: 13'1 x 7'5 (3.99m x 2.26m)

Kitchen/Diner: 21'0 x 19'6 (6.41m x 5.95m) Utility Room: 13'0 x 7'2 (3.97m x 2.19m) Conservatory: 12'9 x 9'4 (3.89m x 2.85m)

### FIRST FLOOR

Gallery Landing: 13'8 x 11'1 (4.17m x 3.38m)

Bedroom 1: 16'8 into bay x 13'7 (5.08m x 4.14m) En-Suite Shower Room: 8'4 x 6'9 (2.54m x 2.06m)

Bedroom 2: 17'8 into bay x 11'7 (5.39m x 3.53m)

En-Suite Shower Room

Bedroom 3: 14'5 x 13'3 at widest point (4.40m x 4.04m)

Bedroom 4: 10'7 x 10'5 (3.23m x 3.18m)

Bedroom 5/Dressing Room: 15'1 x 6'6 (4.60m x 1.98m)

Bathroom

### **OUTBUILDING**

Garage: 20'7 x