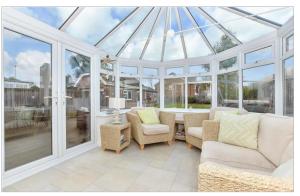

Kitchen/Diner: 21'0 x 19'6 (6.41m x 5.95m) Utility Room: 13'0 x 7'2 (3.97m x 2.19m) Conservatory: 12'9 x 9'4 (3.89m x 2.85m)