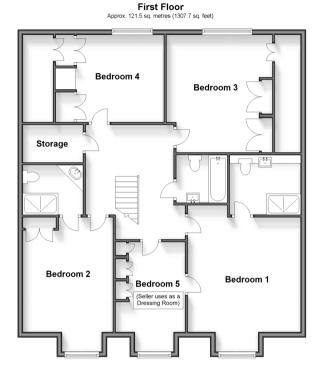

### FIRST FLOOR

Gallery Landing: 13'8 x 11'1 (4.17m x 3.38m)

Bedroom 1: 16'8 into bay x 13'7 (5.08m x 4.14m) En-Suite Shower Room: 8'4 x 6'9 (2.54m x 2.06m)

Bedroom 2: 17'8 into bay x 11'7 (5.39m x 3.53m)

En-Suite Shower Room

Bedroom 3: 14'5 x 13'3 at widest point (4.40m x 4.04m)

Bedroom 4: 10'7 x 10'5 (3.23m x 3.18m)

Bedroom 5/Dressing Room: 15'1 x 6'6 (4.60m x 1.98m)

Bathroom