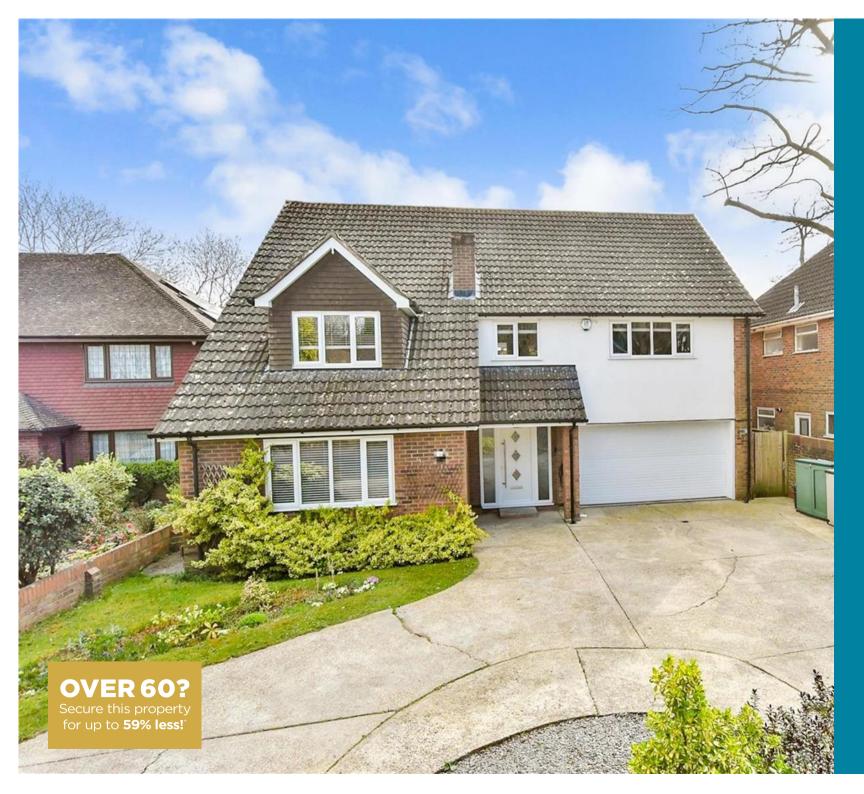

Price £750,000

Freehold

4x 👜 2x 🕂 2x 📇

Hempstead Road, Hempstead, Gillingham, Kent, ME7

Helping you move forwards

# Main features

- A smartly presented property that would make a perfect long term family home
- Impressive 19ft lounge and beautiful 26ft kitchen/diner
- Useful utility room and downstairs cloakroom
- Generous rear garden
- Sought after Hempstead location
- Close to schools and shops