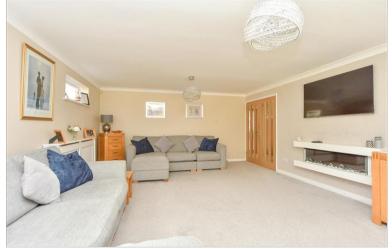

# **GROUND FLOOR**

Entrance Hall: 15'9 x 7'10 (4.80m x 2.39m) Downstairs Cloakroom Lounge : 19'8 x 14'9 (6.00m x 4.50m) Family Room : 13'1 x 11'6 (3.99m x 3.51m) Kitchen/Diner : 26'3 x 10'8 (8.01m x 3.25m) Utility Room : 8'3 x 6'9 (2.52m x 2.06m)

# Main features

- A smartly presented property that would make a perfect long term family home
- Impressive 19ft lounge and beautiful 26ft kitchen/diner
- Useful utility room and downstairs cloakroom
- Generous rear garden
- Sought after Hempstead location
- Close to schools and shops