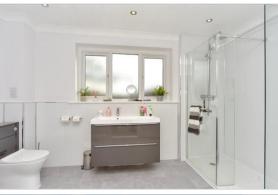

# **FIRST FLOOR**

Landing:  $18'4 \times 9'7$  (5.59m x 2.92m) Bedroom 1 :  $16'9 \times 12'11$  (5.11m x 3.94m) En-Suite Bathroom Bedroom 2 :  $15'11 \times 14'1$  (4.85m x 4.30m) Bedroom 3 :  $11'11 \times 11'10$  (3.63m x 3.61m) Bedroom 4 :  $12'11 \times 7'11$  (3.94m x 2.41m) Shower Room :  $12'0 \times 8'1$  (3.66m x 2.47m)