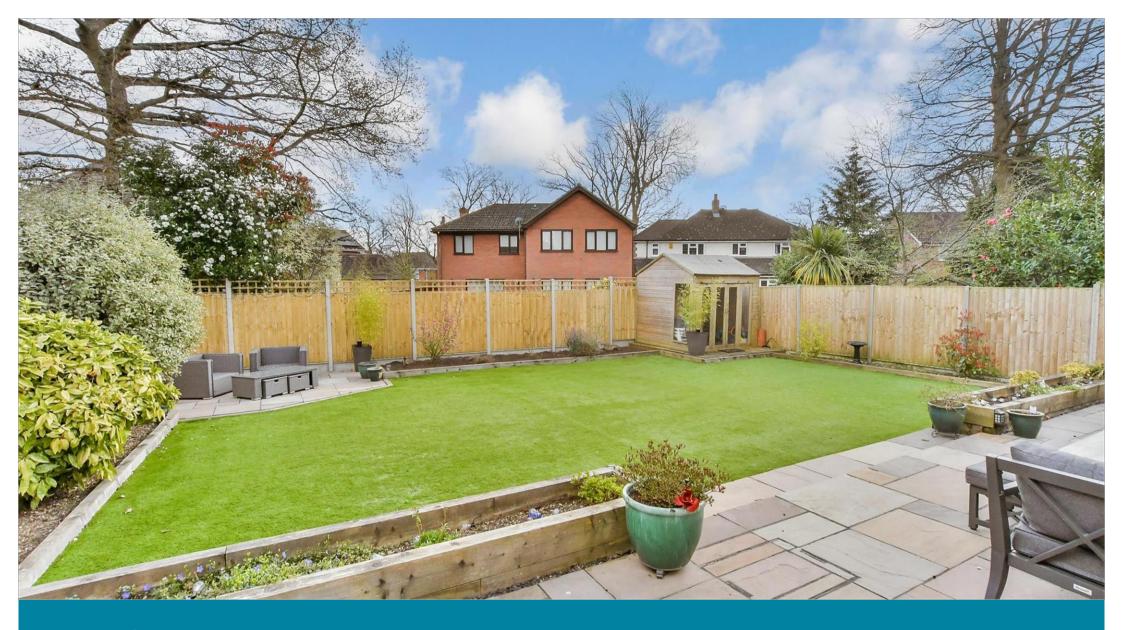

# OUTSIDE

Front Garden Rear Garden In & Out Driveway Garage : 16'0 x 14'4 (4.88m x 4.37m)

# Main features

- A smartly presented property that would make a perfect long term family home
- Impressive 19ft lounge and beautiful 26ft kitchen/diner
- Useful utility room and downstairs cloakroom
- Generous rear garden
- Sought after Hempstead location
- Close to schools and shops