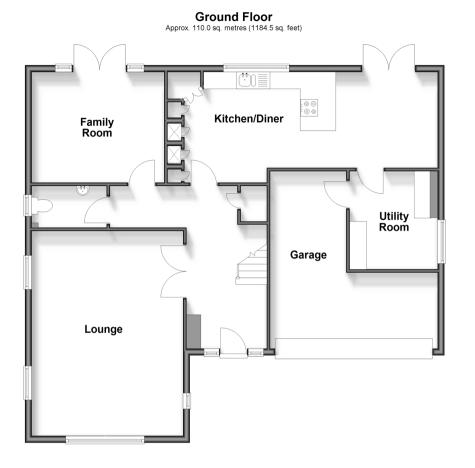

# **GROUND FLOOR**

Entrance Hall: 15'9 x 7'10 (4.80m x 2.39m) Downstairs Cloakroom Lounge : 19'8 x 14'9 (6.00m x 4.50m) Family Room : 13'1 x 11'6 (3.99m x 3.51m) Kitchen/Diner : 26'3 x 10'8 (8.01m x 3.25m) Utility Room : 8'3 x 6'9 (2.52m x 2.06m)

# OUTSIDE

Front Garden Rear Garden In & Out Driveway Garage : 16'0 x 14'4 (4.88m x 4.37m)