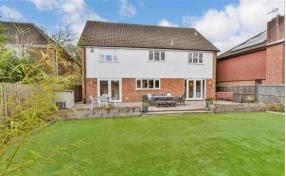

# OUTSIDE

Front Garden Rear Garden In & Out Driveway Garage : 16'0 x 14'4 (4.88m x 4.37m)

# Main features

- A smartly presented property that would make a perfect long term family home
- Impressive 19ft lounge and beautiful 26ft kitchen/diner
- Useful utility room and downstairs cloakroom
- Generous rear garden
- Sought after Hempstead location
- Close to schools and shops