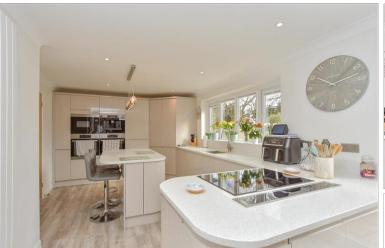

# **GROUND FLOOR**

Entrance Hall: 15'9 x 7'10 (4.80m x 2.39m) Downstairs Cloakroom Lounge : 19'8 x 14'9 (6.00m x 4.50m) Family Room : 13'1 x 11'6 (3.99m x 3.51m) Kitchen/Diner : 26'3 x 10'8 (8.01m x 3.25m) Utility Room : 8'3 x 6'9 (2.52m x 2.06m)

# Main features

- A smartly presented property that would make a perfect long term family home
- Impressive 19ft lounge and beautiful 26ft kitchen/diner
- Useful utility room and downstairs cloakroom
- Generous rear garden
- Sought after Hempstead location
- Close to schools and shops