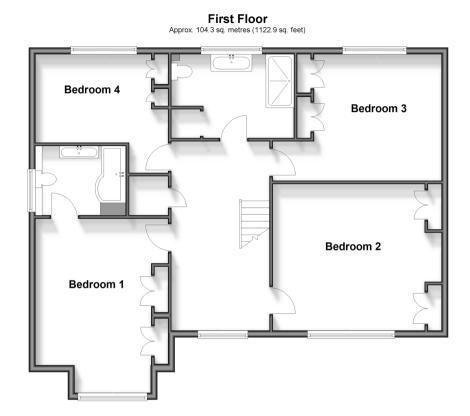

# **FIRST FLOOR**

Landing:  $18'4 \times 9'7$  (5.59m x 2.92m) Bedroom 1 :  $16'9 \times 12'11$  (5.11m x 3.94m) En-Suite Bathroom Bedroom 2 :  $15'11 \times 14'1$  (4.85m x 4.30m) Bedroom 3 :  $11'11 \times 11'10$  (3.63m x 3.61m) Bedroom 4 :  $12'11 \times 7'11$  (3.94m x 2.41m) Shower Room :  $12'0 \times 8'1$  (3.66m x 2.47m)