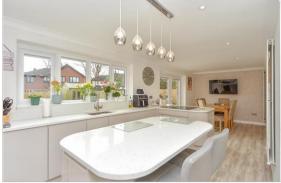

# **GROUND FLOOR**

Entrance Hall: 15'9 x 7'10 (4.80m x 2.39m) Downstairs Cloakroom Lounge : 19'8 x 14'9 (6.00m x 4.50m) Family Room : 13'1 x 11'6 (3.99m x 3.51m) Kitchen/Diner : 26'3 x 10'8 (8.01m x 3.25m) Utility Room : 8'3 x 6'9 (2.52m x 2.06m)