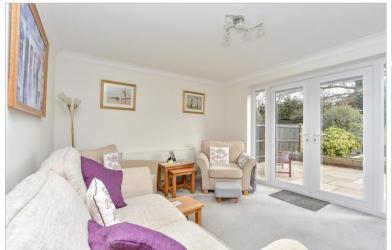

# **GROUND FLOOR**

Entrance Hall: 15'9 x 7'10 (4.80m x 2.39m) Downstairs Cloakroom Lounge : 19'8 x 14'9 (6.00m x 4.50m) Family Room : 13'1 x 11'6 (3.99m x 3.51m) Kitchen/Diner : 26'3 x 10'8 (8.01m x 3.25m) Utility Room : 8'3 x 6'9 (2.52m x 2.06m)