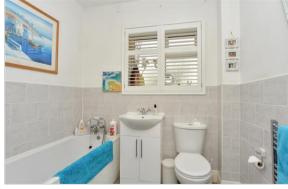

### FIRST FLOOR

Landing

Bedroom 1: 13'6 x 12'0 (4.12m x 3.66m)

**En-Suite Shower Room** 

Bedroom 2: 13'5 x 10'8 (4.09m x 3.25m) Bedroom 3: 9'5 x 8'9 (2.87m x 2.67m) Bedroom 4: 8'8 x 8'2 (2.64m x 2.49m)

Family Bathroom: 8'3 x 7'3 (2.52m x 2.21m)