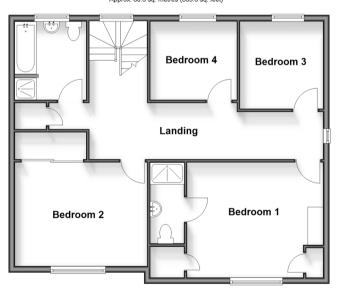

#### **Ground Floor**

Approx. 122.7 sq. metres (1320.3 sq. feet)

First Floor
Approx. 80.3 sq. metres (863.8 sq. feet)

# **Accommodation**

### FIRST FLOOR

Landing

Bedroom 1: 13'6 x 12'0 (4.12m x 3.66m)

**En-Suite Shower Room** 

Bedroom 2: 13'5 x 10'8 (4.09m x 3.25m) Bedroom 3: 9'5 x 8'9 (2.87m x 2.67m) Bedroom 4: 8'8 x 8'2 (2.64m x 2.49m)

Family Bathroom: 8'3 x 7'3 (2.52m x 2.21m)