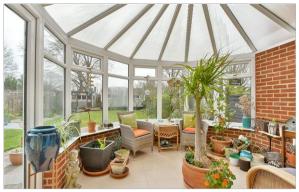

### **GROUND FLOOR**

Entrance Hall: 23'0 x 12'5 at widest point

(7.02m x 3.79m)

**Downstairs Cloakroom** 

Utility Room: 9'5 x 7'2 (2.87m x 2.19m) Lounge: 17'1 x 14'8 (5.21m x 4.47m)

Family Room : 14'8 x 11'4 (4.47m x 3.46m) Kitchen/Diner: 18'5 x 18'5 (5.62m x 5.62m) Conservatory : 11'6 x 11'1 (3.51m x 3.38m)