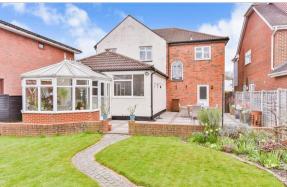

# **OUTSIDE**

Rear Garden

**Summer House**: 19'5 x 11'4 (5.92m x

3.46m)

Garage: 16'1 x 8'2 (4.91m x 2.49m)

Driveway

# **Main features**

- An attractive and extended character property that would be a fantastic family home
- Spacious 17ft lounge and impressive open plan kitchen/diner
- Additional family room and conservatory
- Useful utility room
- Beautiful and generous rear garden
- **■** Sought after Wigmore location
- Close to schools and shops