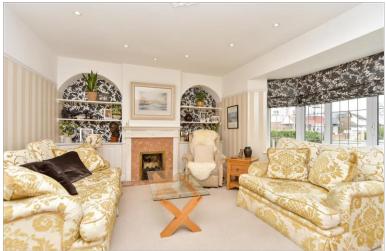

### **GROUND FLOOR**

Entrance Hall: 23'0 x 12'5 at widest point

(7.02m x 3.79m)

**Downstairs Cloakroom** 

Utility Room: 9'5 x 7'2 (2.87m x 2.19m) Lounge: 17'1 x 14'8 (5.21m x 4.47m)

Family Room : 14'8 x 11'4 (4.47m x 3.46m) Kitchen/Diner: 18'5 x 18'5 (5.62m x 5.62m) Conservatory : 11'6 x 11'1 (3.51m x 3.38m)

# **Main features**

- An attractive and extended character property that would be a fantastic family home
- Spacious 17ft lounge and impressive open plan kitchen/diner
- Additional family room and conservatory
- Useful utility room
- Beautiful and generous rear garden
- **■** Sought after Wigmore location
- Close to schools and shops