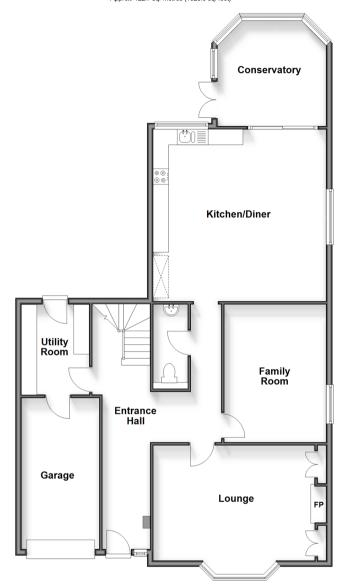

#### **Ground Floor**

Approx. 122.7 sq. metres (1320.3 sq. feet)

First Floor
Approx. 80.3 sq. metres (863.8 sq. feet)

# **Accommodation**

### **GROUND FLOOR**

Entrance Hall: 23'0 x 12'5 at widest point

(7.02m x 3.79m)

**Downstairs Cloakroom** 

Utility Room: 9'5 x 7'2 (2.87m x 2.19m) Lounge: 17'1 x 14'8 (5.21m x 4.47m)

Family Room : 14'8 x 11'4 (4.47m x 3.46m) Kitchen/Diner: 18'5 x 18'5 (5.62m x 5.62m) Conservatory : 11'6 x 11'1 (3.51m x 3.38m)