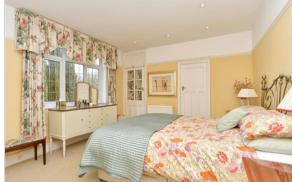

### FIRST FLOOR

Landing

Bedroom 1: 13'6 x 12'0 (4.12m x 3.66m)

**En-Suite Shower Room** 

Bedroom 2: 13'5 x 10'8 (4.09m x 3.25m) Bedroom 3: 9'5 x 8'9 (2.87m x 2.67m) Bedroom 4: 8'8 x 8'2 (2.64m x 2.49m)

Family Bathroom: 8'3 x 7'3 (2.52m x 2.21m)