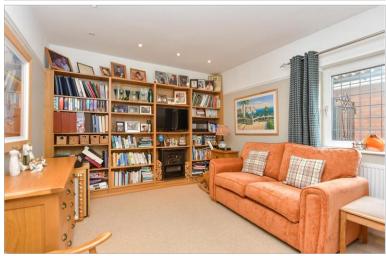

### **GROUND FLOOR**

Entrance Hall: 23'0 x 12'5 at widest point

(7.02m x 3.79m)

**Downstairs Cloakroom** 

Utility Room: 9'5 x 7'2 (2.87m x 2.19m) Lounge: 17'1 x 14'8 (5.21m x 4.47m)

Family Room : 14'8 x 11'4 (4.47m x 3.46m) Kitchen/Diner: 18'5 x 18'5 (5.62m x 5.62m) Conservatory : 11'6 x 11'1 (3.51m x 3.38m)

# **Main features**

- An attractive and extended character property that would be a fantastic family home
- Spacious 17ft lounge and impressive open plan kitchen/diner
- Additional family room and conservatory
- Useful utility room
- Beautiful and generous rear garden
- **■** Sought after Wigmore location
- Close to schools and shops