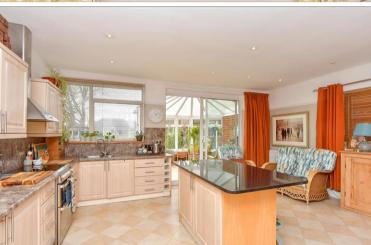

### **GROUND FLOOR**

Entrance Hall: 23'0 x 12'5 at widest point

(7.02m x 3.79m)

**Downstairs Cloakroom** 

Utility Room: 9'5 x 7'2 (2.87m x 2.19m) Lounge: 17'1 x 14'8 (5.21m x 4.47m)

Family Room : 14'8 x 11'4 (4.47m x 3.46m) Kitchen/Diner: 18'5 x 18'5 (5.62m x 5.62m) Conservatory : 11'6 x 11'1 (3.51m x 3.38m)