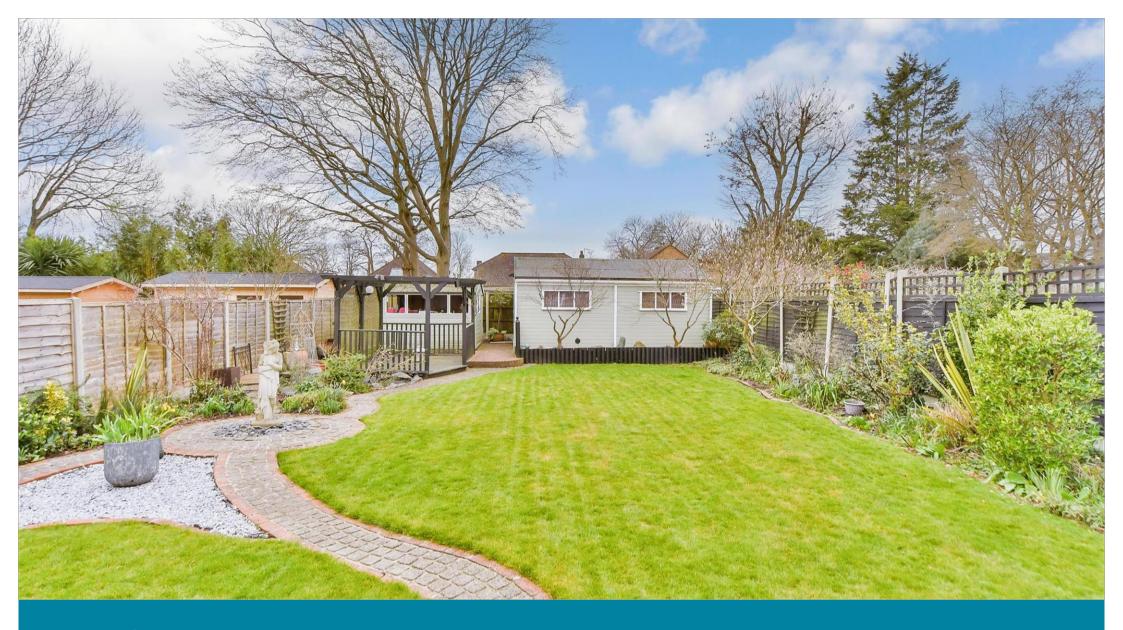

# **OUTSIDE**

Rear Garden

**Summer House**: 19'5 x 11'4 (5.92m x

3.46m)

Garage: 16'1 x 8'2 (4.91m x 2.49m)

Driveway

# **Main features**

- An attractive and extended character property that would be a fantastic family home
- Spacious 17ft lounge and impressive open plan kitchen/diner
- Additional family room and conservatory
- Useful utility room
- Beautiful and generous rear garden
- **■** Sought after Wigmore location
- Close to schools and shops