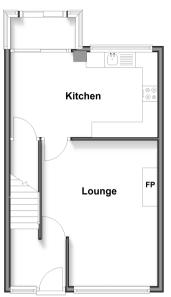

#### GROUND FLOOR

Entrance Hall Lounge: 15'8 x 12'7 (4.78m x 3.84m) Kitchen: 15'8 x 9'2 (4.78m x 2.80m) Lobby