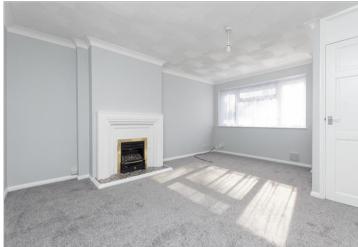

#### GROUND FLOOR

Entrance Hall Lounge: 15'8 x 12'7 (4.78m x 3.84m) Kitchen: 15'8 x 9'2 (4.78m x 2.80m) Lobby