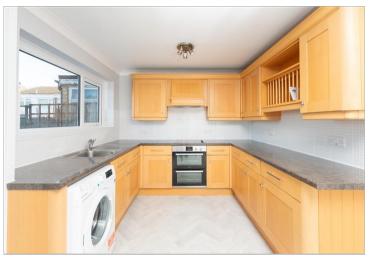

#### GROUND FLOOR

Entrance Hall Lounge: 15'8 x 12'7 (4.78m x 3.84m) Kitchen: 15'8 x 9'2 (4.78m x 2.80m) Lobby