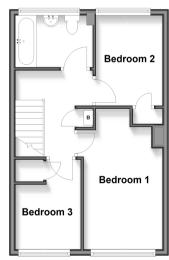

#### FIRST FLOOR

Landing

Bedroom 1 : 15'3 x 8'9 (4.65m x 2.67m) Bedroom 2 : 9'7 x 7'7 (2.92m x 2.31m) Bedroom 3 : 9'7 x 6'7 (2.92m x 2.01m) Bathroom

#### OUTSIDE

Front Garden Rear Garden Garage En-Bloc

First Floor Approx. 44.5 sq. metres (479.4 sq. feet)