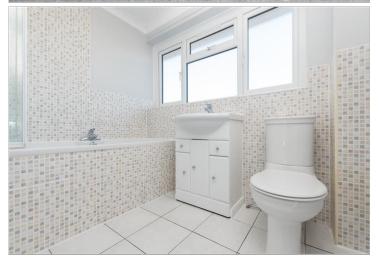

#### FIRST FLOOR

Landing

Bedroom 1 : 15'3 x 8'9 (4.65m x 2.67m) Bedroom 2 : 9'7 x 7'7 (2.92m x 2.31m) Bedroom 3 : 9'7 x 6'7 (2.92m x 2.01m) Bathroom