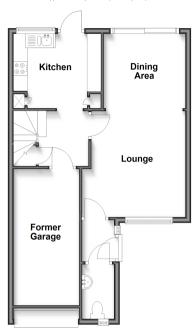

# **Accommodation**

### **GROUND FLOOR**

Porch

Downstairs Cloakroom

Lounge: 12'6 x 12'0 (3.81m x 3.66m) Dining Area: 9'8 x 8'9 (2.95m x 2.67m) Kitchen: 10'5 x 9'3 (3.18m x 2.82m)

### **OUTSIDE**

Front Garden Rear Garden

Former Garage: 15'9 x 7'4 (4.80m x 2.24m)

Driveway

#### **Ground Floor** Approx. 53.5 sq. metres (575.8 sq. feet)

First Floor