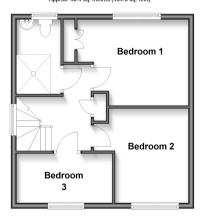

# **Accommodation**

### **FIRST FLOOR**

Landing

Bedroom 1:12'9 x 10'8 (3.89m x 3.25m) Bedroom 2: 11'7 x 11'0 (3.53m x 3.36m) Bedroom 3:11'9 x 5'9 (3.58m x 1.75m)

Wet Room

#### **Ground Floor** Approx. 53.5 sq. metres (575.8 sq. feet)

First Floor