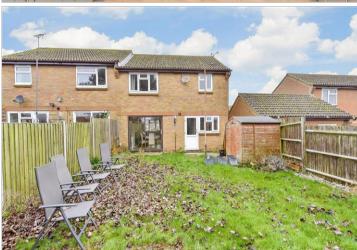

### **OUTSIDE**

Front Garden Rear Garden

Former Garage: 15'9 x 7'4 (4.80m x 2.24m)

Driveway