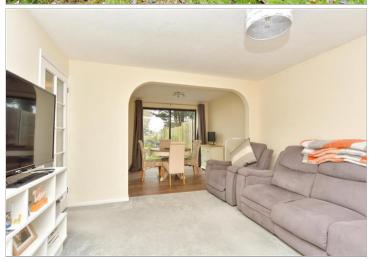

### **GROUND FLOOR**

Porch

Downstairs Cloakroom

Lounge: 12'6 x 12'0 (3.81m x 3.66m) Dining Area: 9'8 x 8'9 (2.95m x 2.67m) Kitchen: 10'5 x 9'3 (3.18m x 2.82m)