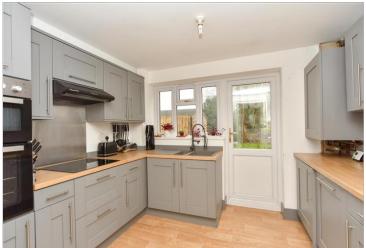

### **GROUND FLOOR**

Porch

Downstairs Cloakroom

Lounge: 12'6 x 12'0 (3.81m x 3.66m) Dining Area: 9'8 x 8'9 (2.95m x 2.67m) Kitchen: 10'5 x 9'3 (3.18m x 2.82m)