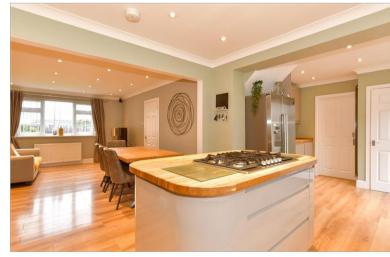

### **GROUND FLOOR**

Porch Entrance Hall Lounge: 13'0 x 12'9 (3.97m x 3.89m) Family/Dining Area : 16'3 x 11'6 (4.96m x 3.51m) Kitchen: 21'5 x 11'2 (6.53m x 3.41m) Study: 8'9 x 7'3 (2.67m x 2.21m) Downstairs Cloakroom

# **Main features**

- A beautifully presented and vastly extended end of terrace property
- Stunning 21ft kitchen and open plan family/dining area
- Study and downstairs cloakroom
- Impressive 16ft bedroom 1 with en-suite shower room
- Garage en-bloc
- Close to shops and schools