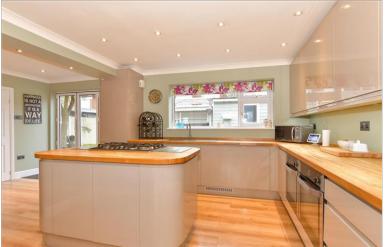

### **GROUND FLOOR**

Porch Entrance Hall Lounge: 13'0 x 12'9 (3.97m x 3.89m) Family/Dining Area : 16'3 x 11'6 (4.96m x 3.51m) Kitchen: 21'5 x 11'2 (6.53m x 3.41m) Study: 8'9 x 7'3 (2.67m x 2.21m) Downstairs Cloakroom

# **Main features**

- A beautifully presented and vastly extended end of terrace property
- Stunning 21ft kitchen and open plan family/dining area
- Study and downstairs cloakroom
- Impressive 16ft bedroom 1 with en-suite shower room
- Garage en-bloc
- Close to shops and schools