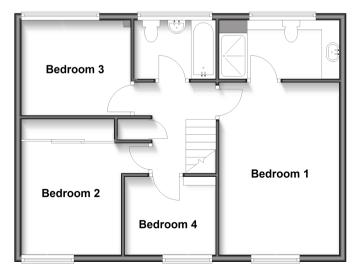

# **FIRST FLOOR**

Landing Bedroom 1 :  $16'4 \times 11'6 (4.98m \times 3.51m)$ En-Suite Shower Room :  $12'0 \times 5'1 (3.66m \times 1.55m)$ Bedroom 2 :  $10'7 \times 9'5 (3.23m \times 2.87m)$ Bedroom 3 :  $10'2 \times 9'0 (3.10m \times 2.75m)$ Bedroom 4 :  $8'4 \times 7'1 (2.54m \times 2.16m)$ Bathroom