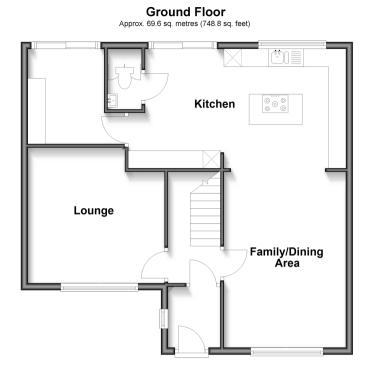

### **GROUND FLOOR**

Porch Entrance Hall Lounge: 13'0 x 12'9 (3.97m x 3.89m) Family/Dining Area : 16'3 x 11'6 (4.96m x 3.51m) Kitchen: 21'5 x 11'2 (6.53m x 3.41m) Study: 8'9 x 7'3 (2.67m x 2.21m) Downstairs Cloakroom