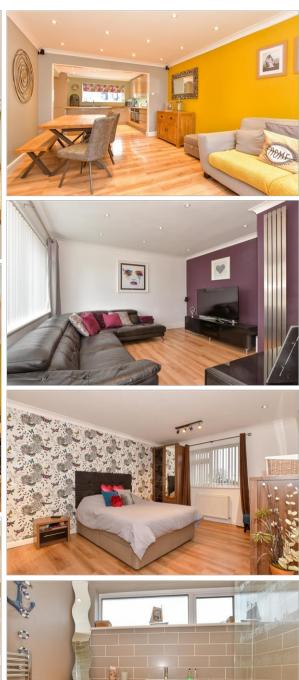

### **GROUND FLOOR**

Porch Entrance Hall Lounge: 13'0 x 12'9 (3.97m x 3.89m) Family/Dining Area : 16'3 x 11'6 (4.96m x 3.51m) Kitchen: 21'5 x 11'2 (6.53m x 3.41m) Study: 8'9 x 7'3 (2.67m x 2.21m) Downstairs Cloakroom

# **FIRST FLOOR**

Landing Bedroom 1 :  $16'4 \times 11'6 (4.98m \times 3.51m)$ En-Suite Shower Room :  $12'0 \times 5'1 (3.66m \times 1.55m)$ Bedroom 2 :  $10'7 \times 9'5 (3.23m \times 2.87m)$ Bedroom 3 :  $10'2 \times 9'0 (3.10m \times 2.75m)$ Bedroom 4 :  $8'4 \times 7'1 (2.54m \times 2.16m)$ Bathroom

# **Main features**

- A beautifully presented and vastly extended end of terrace property
- Stunning 21ft kitchen and open plan family/dining area
- Study and downstairs cloakroom
- Impressive 16ft bedroom 1 with en-suite shower room
- Garage en-bloc
- Close to shops and schools