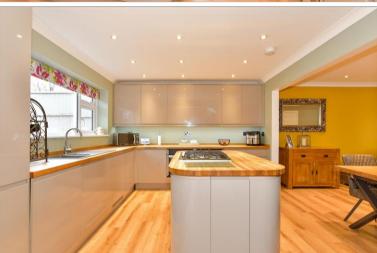

### **GROUND FLOOR**

Porch Entrance Hall Lounge: 13'0 x 12'9 (3.97m x 3.89m) Family/Dining Area : 16'3 x 11'6 (4.96m x 3.51m) Kitchen: 21'5 x 11'2 (6.53m x 3.41m) Study: 8'9 x 7'3 (2.67m x 2.21m) Downstairs Cloakroom

# **Main features**

- A beautifully presented and vastly extended end of terrace property
- Stunning 21ft kitchen and open plan family/dining area
- Study and downstairs cloakroom
- Impressive 16ft bedroom 1 with en-suite shower room
- Garage en-bloc
- Close to shops and schools