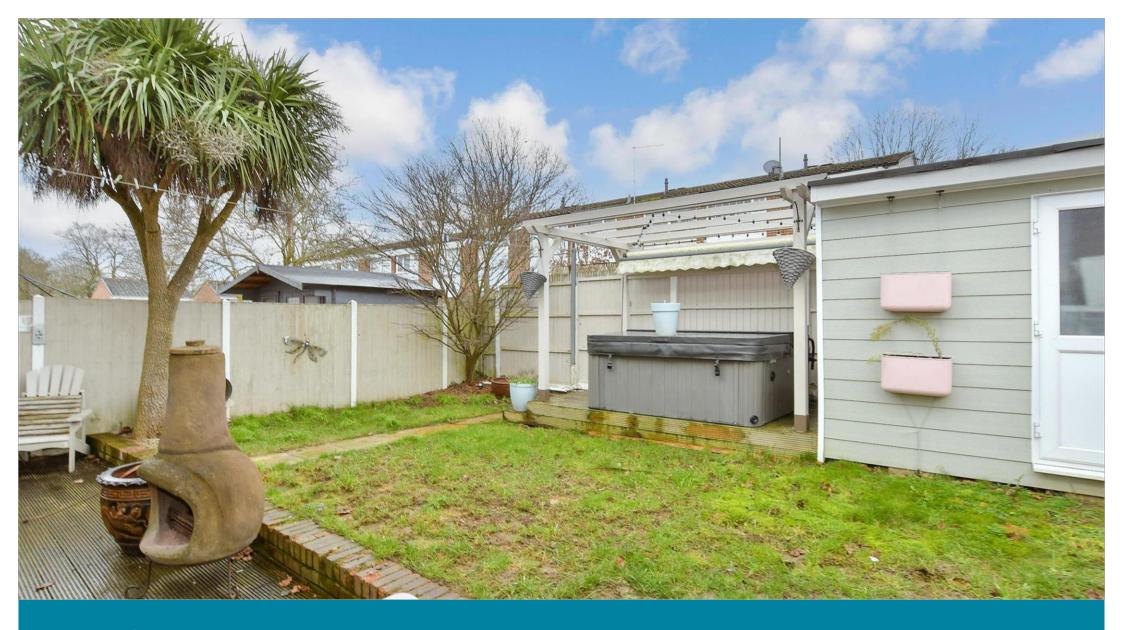

## OUTSIDE

Front Garden Rear Garden Garage En-Bloc

# **Main features**

- A beautifully presented and vastly extended end of terrace property
- Stunning 21ft kitchen and open plan family/dining area
- Study and downstairs cloakroom
- Impressive 16ft bedroom 1 with en-suite shower room
- Garage en-bloc
- Close to shops and schools