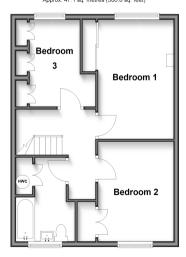

### **Accommodation**

#### **FIRST FLOOR**

Landing

Bedroom 1: 15'0 x 9'3 (4.58m x 2.82m) Bedroom 2: 12'3 x 9'3 (3.74m x 2.82m) Bedroom 3: 10'9 x 7'3 (3.28m x 2.21m)

Bathroom

## Ground Floor Approx, 55.8 sq. metres (600.1 sq. feet)

First Floor
Approx. 47.1 sq. metres (506.8 sq. feet)