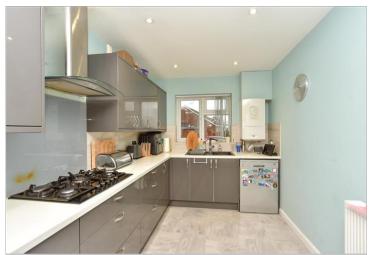

#### **GROUND FLOOR**

Entrance Hall Shower Room

Utility Room :  $7'6 \times 4'6$  (2.29m × 1.37m) Kitchen:  $16'1 \times 7'9$  (4.91m × 2.36m) Lounge:  $19'7 \times 10'7$  (5.97m × 3.23m) Dining Area :  $8'9 \times 8'9$  (2.67m × 2.67m)