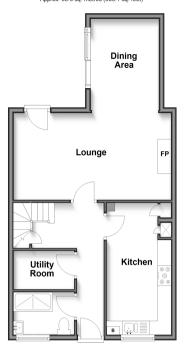

### **Accommodation**

#### **GROUND FLOOR**

Entrance Hall Shower Room

Utility Room :  $7'6 \times 4'6$  (2.29m × 1.37m) Kitchen:  $16'1 \times 7'9$  (4.91m × 2.36m) Lounge:  $19'7 \times 10'7$  (5.97m × 3.23m) Dining Area :  $8'9 \times 8'9$  (2.67m × 2.67m)

## Ground Floor Approx, 55.8 sq. metres (600.1 sq. feet)

First Floor
Approx. 47.1 sq. metres (506.8 sq. feet)