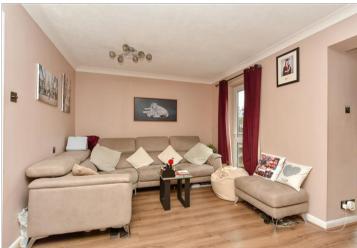

#### **GROUND FLOOR**

Entrance Hall Shower Room

Utility Room :  $7'6 \times 4'6$  (2.29m × 1.37m) Kitchen:  $16'1 \times 7'9$  (4.91m × 2.36m) Lounge:  $19'7 \times 10'7$  (5.97m × 3.23m) Dining Area :  $8'9 \times 8'9$  (2.67m × 2.67m)