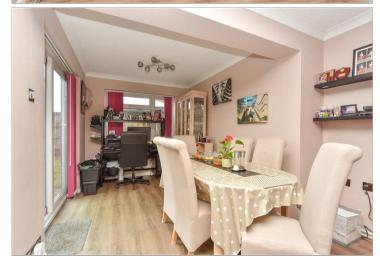

#### **GROUND FLOOR**

Entrance Hall Shower Room

Utility Room :  $7'6 \times 4'6$  (2.29m × 1.37m) Kitchen:  $16'1 \times 7'9$  (4.91m × 2.36m) Lounge:  $19'7 \times 10'7$  (5.97m × 3.23m) Dining Area :  $8'9 \times 8'9$  (2.67m × 2.67m)