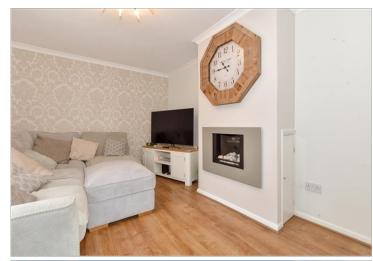

#### **GROUND FLOOR**

Porch

Entrance Hall

Lounge: 16'0 x 10'0 (4.88m x 3.05m) Kitchen: 13'0 x 8'8 (3.97m x 2.64m) Conservatory : 9'9 x 6'8 (2.97m x 2.03m) Lobby: 6'9 x 6'8 (2.06m x 2.03m) Dining Room : 12'9 x 11'3 (3.89m x 3.43m) Shower Room