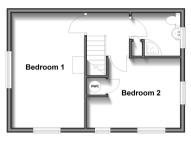

#### FIRST FLOOR

Landing Bedroom 1 : 16'0 x 10'4 (4.88m x 3.15m) Bedroom 2 : 12'9 into recess x 10'0 (3.89m x 3.05m) Shower Room