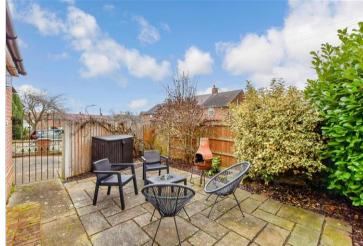

#### OUTSIDE

Front Garden Side Garden Garage : 16'6 x 8'2 (5.03m x 2.49m) Driveway

First Floor Approx. 35.6 sq. metres (383.5 sq. feet)

Outbuilding Approx. 12.8 sq. metres (138.2 sq. feet)