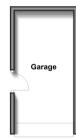

#### OUTSIDE

Front Garden Side Garden Garage : 16'6 x 8'2 (5.03m x 2.49m) Driveway

First Floor Approx. 35.6 sq. metres (383.5 sq. feet)

Outbuilding Approx. 12.8 sq. metres (138.2 sq. feet)