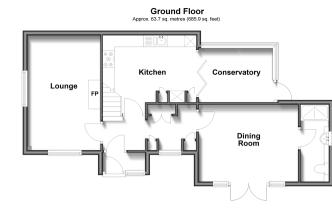

#### **GROUND FLOOR**

Porch

Entrance Hall

Lounge: 16'0 x 10'0 (4.88m x 3.05m) Kitchen: 13'0 x 8'8 (3.97m x 2.64m) Conservatory : 9'9 x 6'8 (2.97m x 2.03m) Lobby: 6'9 x 6'8 (2.06m x 2.03m) Dining Room : 12'9 x 11'3 (3.89m x 3.43m) Shower Room