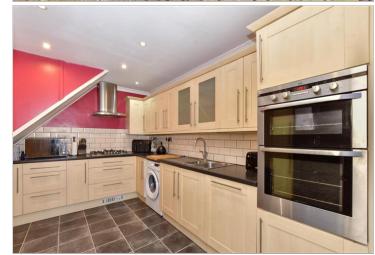

#### **GROUND FLOOR**

Porch

Entrance Hall

Lounge: 16'0 x 10'0 (4.88m x 3.05m) Kitchen: 13'0 x 8'8 (3.97m x 2.64m) Conservatory : 9'9 x 6'8 (2.97m x 2.03m) Lobby: 6'9 x 6'8 (2.06m x 2.03m) Dining Room : 12'9 x 11'3 (3.89m x 3.43m) Shower Room