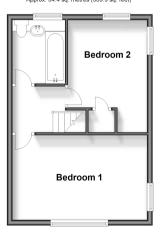

# **Accommodation**

### FIRST FLOOR

Landing

Bedroom 1:16'0 x 10'2 (4.88m x

3.10m)

Bedroom 2: 9'9 x 9'9 (2.97m x 2.97m)

Bathroom

# **Ground Floor**

Approx. 54.4 sq. metres (585.8 sq. feet)

First Floor