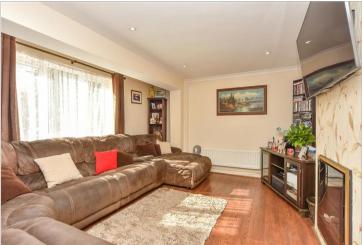

#### **GROUND FLOOR**

**Entrance Hall** 

Study: 6'11 x 6'11 (2.11m x 2.11m)

Lounge: 15'9 x 13'3 (4.80m x 4.04m) **Kitchen**: 12'9 x 8'7 (3.89m x 2.62m) Conservatory: 12'8 x 9'1 (3.86m x

2.77m)