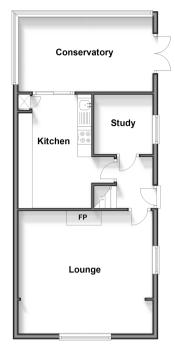

# **Accommodation**

#### **GROUND FLOOR**

**Entrance Hall** 

Study: 6'11 x 6'11 (2.11m x 2.11m)

Lounge: 15'9 x 13'3 (4.80m x 4.04m) **Kitchen**: 12'9 x 8'7 (3.89m x 2.62m) Conservatory: 12'8 x 9'1 (3.86m x

2.77m)

# **Ground Floor**

Approx. 54.4 sq. metres (585.8 sq. feet)

First Floor