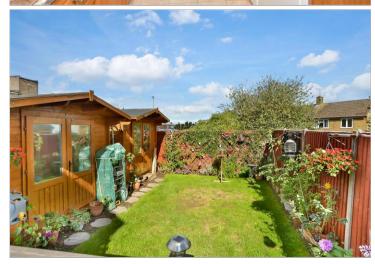

**Price** £290,000

**Freehold** 

2x 🕮 1x 🚅 1x 🕮

Waltham Road, Twydall, Gillingham, Kent, ME8









### Main features

- A deceptively spacious and extended property that would make a great first purchase
- Spacious 15ft lounge and study to work home
- Useful conservatory
- Low maintenance rear garden
- Close to shops and schools

# **Accommodation**

#### **GROUND FLOOR**

**Entrance Hall** 

Study: 6'11 x 6'11 (2.11m x 2.11m)

Lounge: 15'9 x 13'3 (4.80m x 4.04m) **Kitchen**: 12'9 x 8'7 (3.89m x 2.62m) Conservatory: 12'8 x 9'1 (3.86m x

2.77m)

### FIRST FLOOR

Landing

Bedroom 1:16'0 x 10'2 (4.88m x

3.10m)

Bedroom 2: 9'9 x 9'9 (2.97m x 2.97m)

Bathroom

### **OUTSIDE**

Rear Garden Driveway

# **Ground Floor**

Approx. 54.4 sq. metres (585.8 sq. feet)



First Floor



## Call Rainham - 01634 373531 ■ wardsofkent.co.uk

- Legal advice should be taken to verify fixtures/fittings, pl