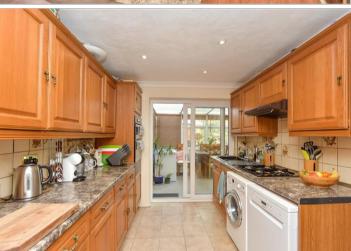

#### **GROUND FLOOR**

**Entrance Hall** 

Study: 6'11 x 6'11 (2.11m x 2.11m)

Lounge: 15'9 x 13'3 (4.80m x 4.04m) **Kitchen**: 12'9 x 8'7 (3.89m x 2.62m) Conservatory: 12'8 x 9'1 (3.86m x

2.77m)