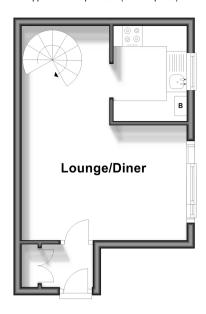

#### **GROUND FLOOR**

Porch

Lounge/Diner: 17'4 x 13'6 (5.29m x

4.12m)

**Kitchen**: 7'7 x 5'10 (2.31m x 1.78m)

#### **Ground Floor**

Approx. 23.6 sq. metres (254.0 sq. feet)