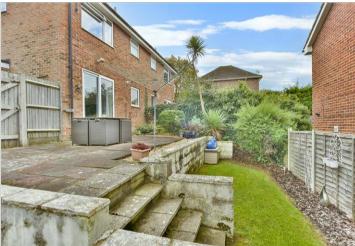

**Price** £215,000

**Freehold** 

1x 🕮 1x 😅

Ploughmans Way, Rainham, Gillingham, Kent, ME8









## Main features

- Perfect first time buyers starter home
- Benefits from a modern kitchen and bathroom and is well presented throughout
- Low maintenance rear garden
- Being sold as chain free
- Situated in a quiet cul-de-sac close to the shops and local amenities

## **Accommodation**

#### **GROUND FLOOR**

Porch

Lounge/Diner: 17'4 x 13'6 (5.29m x

4.12m)

**Kitchen**: 7'7 x 5'10 (2.31m x 1.78m)

## FIRST FLOOR

Landing

Bedroom: 13'8 x 9'1 (4.17m x

2.77m) Bathroom

#### **OUTSIDE**

Rear Garden Garage En-Bloc

#### **Ground Floor**

Approx. 23.6 sq. metres (254.0 sq. feet)



### **First Floor**

Approx. 21.6 sq. metres (232.2 sq. feet)



# Call Rainham - 01634 373531 ■ wardsofkent.co.uk

- Legal advice should be taken to verify fixtures/fittings, planning, alterations and/or l