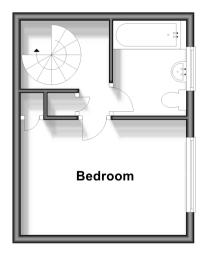

## FIRST FLOOR

Landing

Bedroom: 13'8 x 9'1 (4.17m x

2.77m) Bathroom

### **First Floor**

Approx. 21.6 sq. metres (232.2 sq. feet)