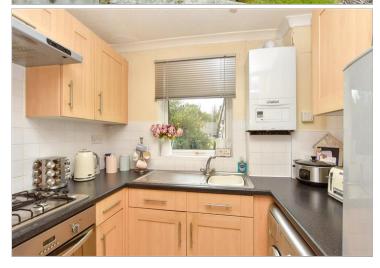

#### **GROUND FLOOR**

Porch

Lounge/Diner: 17'4 x 13'6 (5.29m x

4.12m)

**Kitchen**: 7'7 x 5'10 (2.31m x 1.78m)