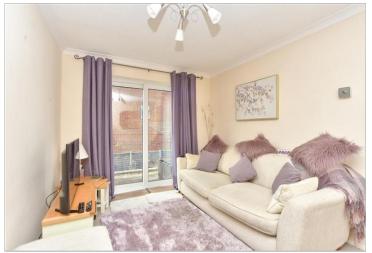

#### **GROUND FLOOR**

Porch

Lounge/Diner: 17'4 x 13'6 (5.29m x

4.12m)

**Kitchen**: 7'7 x 5'10 (2.31m x 1.78m)