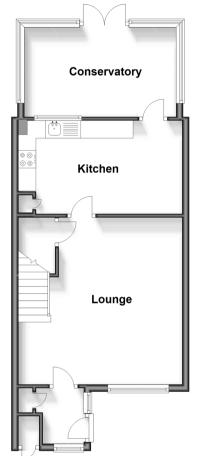

# **Accommodation**

### **GROUND FLOOR**

Porch

Lounge: 15'5 x 15'3 (4.70m x 4.65m) Kitchen: 15'3 x 8'8 (4.65m x 2.64m) Conservatory: 14'2 x 9'2 (4.32m x 2.80m)

### **Ground Floor**

Approx. 49.4 sq. metres (531.4 sq. feet)

First Floor Approx. 34.9 sq. metres (375.2 sq. feet)