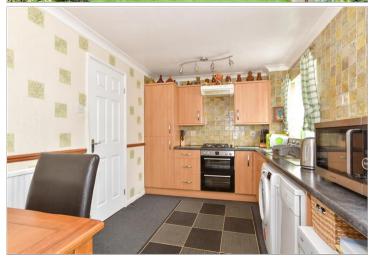

### **GROUND FLOOR**

Porch

Lounge: 15'5 x 15'3 (4.70m x 4.65m) Kitchen: 15'3 x 8'8 (4.65m x 2.64m) Conservatory: 14'2 x 9'2 (4.32m x 2.80m)