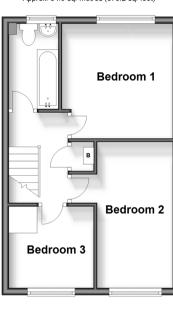

# **Accommodation**

#### FIRST FLOOR

Landing

Bedroom 1: 13'4 x 7'1 (4.07m x 2.16m) Bedroom 2: 11'1 x 10'2 (3.38m x 3.10m) Bedroom 3: 7'11 x 7'6 (2.41m x 2.29m)

Bathroom

### **Ground Floor**

Approx. 49.4 sq. metres (531.4 sq. feet)

First Floor Approx. 34.9 sq. metres (375.2 sq. feet)