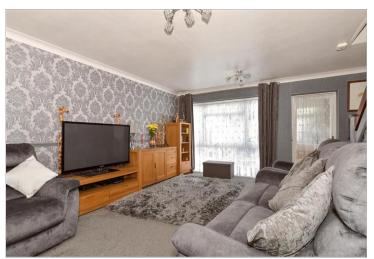

### **GROUND FLOOR**

Porch

Lounge: 15'5 x 15'3 (4.70m x 4.65m) Kitchen: 15'3 x 8'8 (4.65m x 2.64m) Conservatory: 14'2 x 9'2 (4.32m x 2.80m)