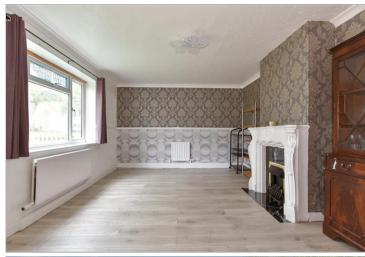

### **GROUND FLOOR**

Porch Entrance Hall Downstairs Cloakroom Lounge: 16'5 x 12'2 (5.01m x 3.71m) Kitchen: 19'6 x 8'9 (5.95m x 2.67m) Conservatory: 10'5 x 9'10 (3.18m x 3.00m) Utility Room: 6'4 x 6'0 (1.93m x 1.83m) Study/Family Room: 11'5 x 6'1 (3.48m x 1.86m)