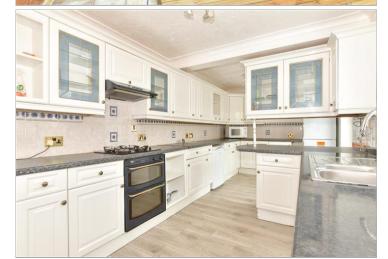

### **GROUND FLOOR**

Porch Entrance Hall Downstairs Cloakroom Lounge: 16'5 x 12'2 (5.01m x 3.71m) Kitchen: 19'6 x 8'9 (5.95m x 2.67m) Conservatory: 10'5 x 9'10 (3.18m x 3.00m) Utility Room: 6'4 x 6'0 (1.93m x 1.83m) Study/Family Room: 11'5 x 6'1 (3.48m x 1.86m)