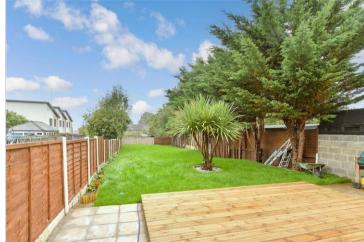

#### OUTSIDE

Front Garden Rear Garden

First Floor Approx. 49.6 sq. metres (534.4 sq. feet)