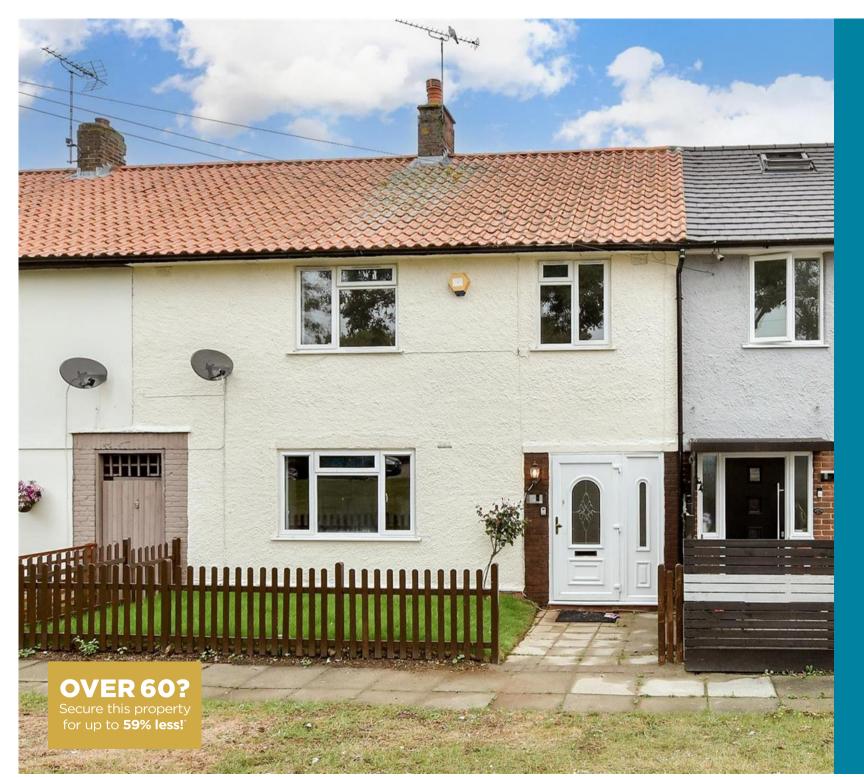

Price £325,000

Freehold

3x 📇 1x 🕂 2x 📇

Teynham Green, Twydall, Gillingham, Kent, ME8

Helping you move forwards

# **Main features**

- Well presented family home
- Being sold as chain free
- Generous sized rear garden
- Offering spacious and flexile accommodation to suit your needs
- Useful downstairs cloakroom
- Situated in a central location close to the local amenities