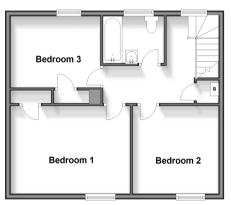

## FIRST FLOOR

Landing Bedroom 1 :  $14'5 \times 10'9 (4.40m \times 3.28m)$ Bedroom 2 :  $10'9 \times 10'5 (3.28m \times 3.18m)$ Bedroom 3 :  $11'0 \times 9'10 (3.36m \times 3.00m)$ Bathroom

#### OUTSIDE

Front Garden Rear Garden

First Floor Approx. 49.6 sq. metres (534.4 sq. feet)