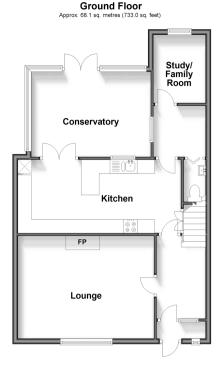

# Accommodation

### **GROUND FLOOR**

Porch Entrance Hall Downstairs Cloakroom Lounge: 16'5 x 12'2 (5.01m x 3.71m) Kitchen: 19'6 x 8'9 (5.95m x 2.67m) Conservatory: 10'5 x 9'10 (3.18m x 3.00m) Utility Room: 6'4 x 6'0 (1.93m x 1.83m) Study/Family Room: 11'5 x 6'1 (3.48m x 1.86m)