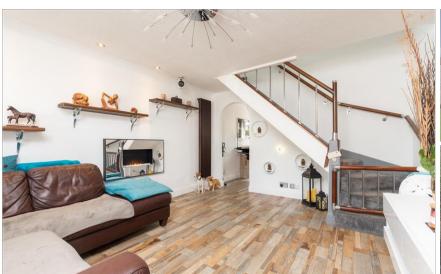

### Main features

- An immaculately presented property that offers excellent value for money
- Generous 15ft lounge and modern bathroom suite
- Open plan kitchen/breakfast room
- Low maintenance rear garden
- Useful outbuilding
- Popular village location

#### **GROUND FLOOR**

Porch

Lounge: 14'3 x 11'7 (4.35m x 3.53m)

Kitchen/Breakfast Room: 11'8 x 11'2 (3.56m x 3.41m)