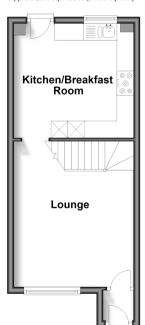

#### **GROUND FLOOR**

Porch

Lounge: 14'3 x 11'7 (4.35m x 3.53m)

Kitchen/Breakfast Room: 11'8 x 11'2 (3.56m x 3.41m)

# Ground Floor

Approx. 29.1 sq. metres (313.0 sq. feet)