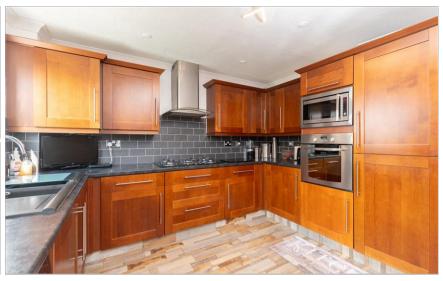

#### **GROUND FLOOR**

Porch

Lounge: 14'3 x 11'7 (4.35m x 3.53m)

Kitchen/Breakfast Room: 11'8 x 11'2 (3.56m x 3.41m)