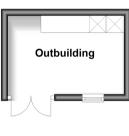

#### **OUTBUILDING**

Outbuilding: 11'6 x 8'1 (3.51m x 2.47m)

## First Floor

**Bedroom 1** 

Approx. 28.2 sq. metres (303.3 sq. feet)

Bedroom 2

Outbuilding
Approx. 8.2 sq. metres (87.8 sq. feet)