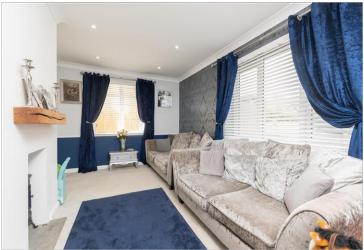

#### **GROUND FLOOR**

**Entrance Hall** 

Lounge: 15'6 x 9'8 (4.73m x 2.95m) Kitchen: 8'9 x 6'10 (2.67m x 2.08m) Dining Area: 14'7 x 8'5 (4.45m x

2.57m)