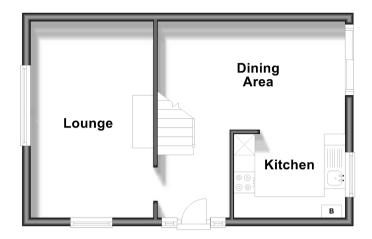

#### **GROUND FLOOR**

**Entrance Hall** 

Lounge: 15'6 x 9'8 (4.73m x 2.95m) Kitchen: 8'9 x 6'10 (2.67m x 2.08m) Dining Area: 14'7 x 8'5 (4.45m x

2.57m)

#### **Ground Floor**

Approx. 34.8 sq. metres (375.1 sq. feet)

**First Floor** 

Approx. 35.2 sq. metres (378.6 sq. feet)