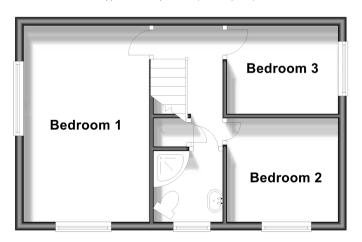

#### FIRST FLOOR

Landing

Bedroom 1: 12'0 x 9'8 (3.66m x 2.95m) Bedroom 2: 8'11 x 8'1 (2.72m x 2.47m) Bedroom 3: 8'10 x 7'1 (2.69m x 2.16m) Shower Room

Shower 1700h

#### **Ground Floor**

Approx. 34.8 sq. metres (375.1 sq. feet)

**First Floor** 

Approx. 35.2 sq. metres (378.6 sq. feet)