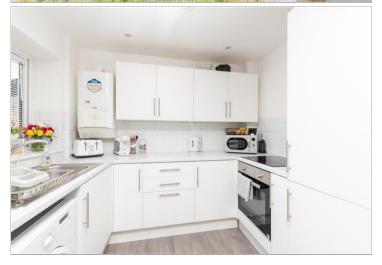

### Main features

- Fabulously presented property perfect for a family or first time buyers
- Very generous sized rear garden
- Ample parking on the driveway
- Modern and spacious open plan kitchen and dining area
- Situated in a central location close to local schools and shops

#### **GROUND FLOOR**

**Entrance Hall** 

Lounge: 15'6 x 9'8 (4.73m x 2.95m) Kitchen: 8'9 x 6'10 (2.67m x 2.08m) Dining Area: 14'7 x 8'5 (4.45m x

2.57m)