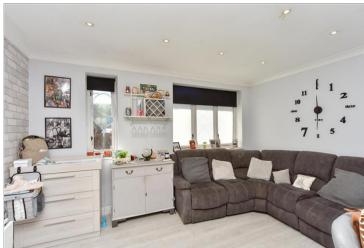

#### FIRST FLOOR

Hallway

Kitchen/Living Area: 16'7 x 13'5

(5.06m x 4.09m)

Bedroom: 11'7 x 10'3 (3.53m x

3.13m)

Bathroom