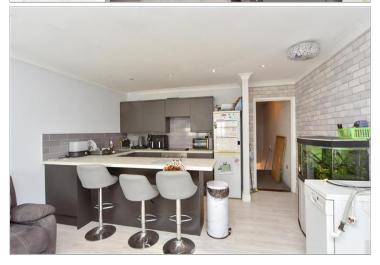

#### FIRST FLOOR

Hallway

Kitchen/Living Area: 16'7 x 13'5

(5.06m x 4.09m)

Bedroom: 11'7 x 10'3 (3.53m x

3.13m)

Bathroom