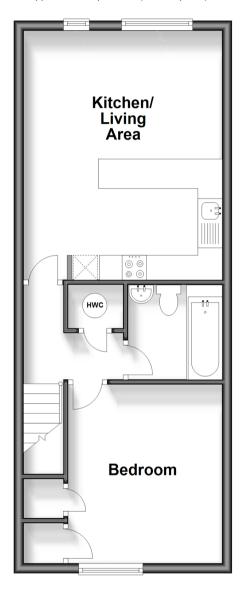

#### FIRST FLOOR

Hallway

Kitchen/Living Area: 16'7 x 13'5

(5.06m x 4.09m)

Bedroom: 11'7 x 10'3 (3.53m x

3.13m)

Bathroom

### **First Floor**

Approx. 44.0 sq. metres (473.5 sq. feet)