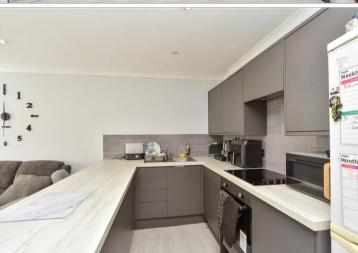

#### FIRST FLOOR

Hallway

Kitchen/Living Area: 16'7 x 13'5

(5.06m x 4.09m)

Bedroom: 11'7 x 10'3 (3.53m x

3.13m)

Bathroom