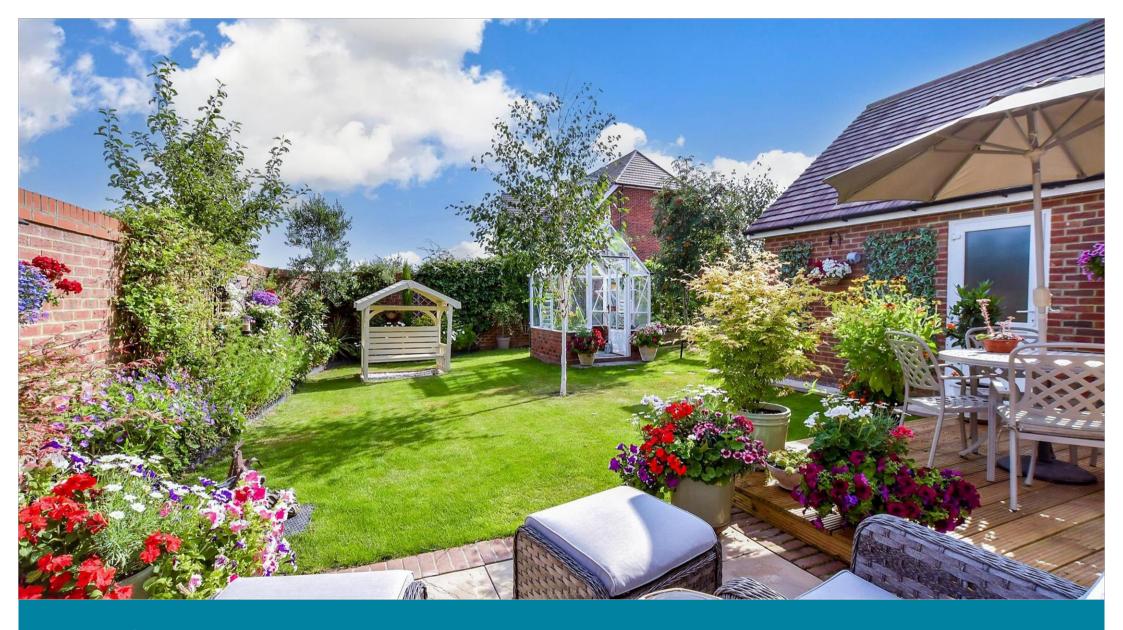

#### OUTSIDE

Front Garden Rear Garden Garage: 18'7 x 9'4 (5.67m x 2.85m) Driveway

## Main features

- An attractive newly built property that is of show home condition throughout
- Spacious 21ft lounge and stunning open plan kitchen/dining/family room
- Useful utility room
- Beautifully manicured private rear garden
- Sought after development
- **Close to local amenities**