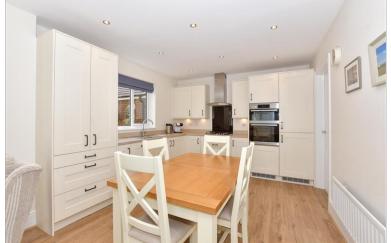

#### **GROUND FLOOR**

Entrance Hall Downstairs Cloakroom Lounge :  $21'0 \times 11'6 (6.41m \times 3.51m)$ Kitchen/Dining/Family Room:  $25'5 \times 11'4 (7.75m \times 3.46m)$ Utility Room:  $6'5 \times 5'6 (1.96m \times 1.68m)$ 

## Main features

- An attractive newly built property that is of show home condition throughout
- Spacious 21ft lounge and stunning open plan kitchen/dining/family room
- Useful utility room
- Beautifully manicured private rear garden
- Sought after development
- **Close to local amenities**