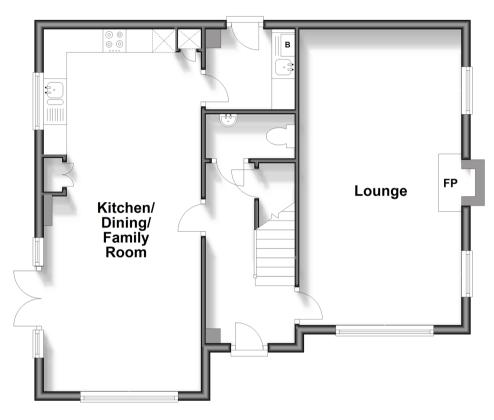

#### Ground Floor

Approx. 64.2 sq. metres (691.3 sq. feet)

Approx. 63.4 sq. metres (682.7 sq. feet)

#### **GROUND FLOOR**

Entrance Hall Downstairs Cloakroom Lounge :  $21'0 \times 11'6 (6.41m \times 3.51m)$ Kitchen/Dining/Family Room:  $25'5 \times 11'4 (7.75m \times 3.46m)$ Utility Room:  $6'5 \times 5'6 (1.96m \times 1.68m)$ 