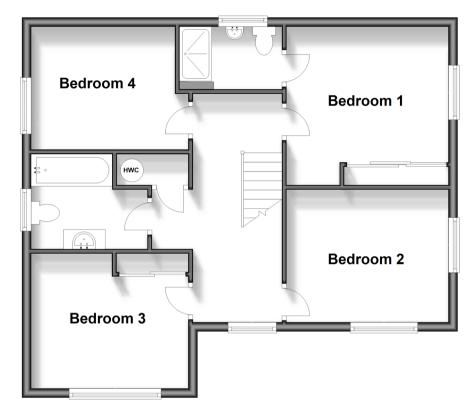

#### **FIRST FLOOR**

Landing Bedroom 1 : 11'9 x 9'5 ( $3.58m \times 2.87m$ ) En-Suite Shower Room Bedroom 2 : 12'0 x 9'3 ( $3.66m \times 2.82m$ ) Bedroom 3 : 11'5 x 9'5 ( $3.48m \times 2.87m$ ) Bedroom 4 : 10'2 x 8'7 ( $3.10m \times 2.62m$ ) Bathroom