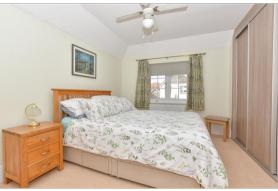

#### **FIRST FLOOR**

Landing Bedroom 1 : 11'9 x 9'5 ( $3.58m \times 2.87m$ ) En-Suite Shower Room Bedroom 2 : 12'0 x 9'3 ( $3.66m \times 2.82m$ ) Bedroom 3 : 11'5 x 9'5 ( $3.48m \times 2.87m$ ) Bedroom 4 : 10'2 x 8'7 ( $3.10m \times 2.62m$ ) Bathroom