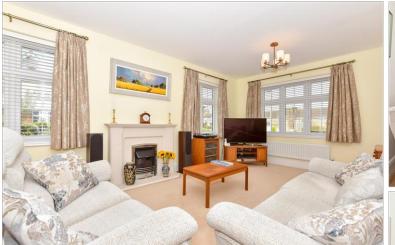

#### **GROUND FLOOR**

Entrance Hall Downstairs Cloakroom Lounge :  $21'0 \times 11'6 (6.41m \times 3.51m)$ Kitchen/Dining/Family Room:  $25'5 \times 11'4 (7.75m \times 3.46m)$ Utility Room:  $6'5 \times 5'6 (1.96m \times 1.68m)$ 

## Main features

- An attractive newly built property that is of show home condition throughout
- Spacious 21ft lounge and stunning open plan kitchen/dining/family room
- Useful utility room
- Beautifully manicured private rear garden
- Sought after development
- **Close to local amenities**