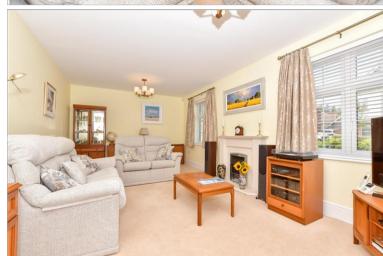

#### **GROUND FLOOR**

Entrance Hall Downstairs Cloakroom Lounge :  $21'0 \times 11'6 (6.41m \times 3.51m)$ Kitchen/Dining/Family Room:  $25'5 \times 11'4 (7.75m \times 3.46m)$ Utility Room:  $6'5 \times 5'6 (1.96m \times 1.68m)$ 

## Main features

- An attractive newly built property that is of show home condition throughout
- Spacious 21ft lounge and stunning open plan kitchen/dining/family room
- Useful utility room
- Beautifully manicured private rear garden
- Sought after development
- **Close to local amenities**