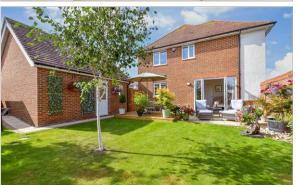

#### OUTSIDE

Front Garden Rear Garden Garage: 18'7 x 9'4 (5.67m x 2.85m) Driveway

## Main features

- An attractive newly built property that is of show home condition throughout
- Spacious 21ft lounge and stunning open plan kitchen/dining/family room
- Useful utility room
- Beautifully manicured private rear garden
- Sought after development
- **Close to local amenities**