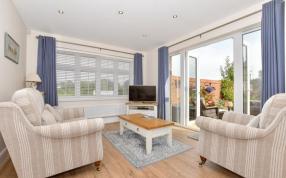

#### **GROUND FLOOR**

Entrance Hall Downstairs Cloakroom Lounge :  $21'0 \times 11'6 (6.41m \times 3.51m)$ Kitchen/Dining/Family Room:  $25'5 \times 11'4 (7.75m \times 3.46m)$ Utility Room:  $6'5 \times 5'6 (1.96m \times 1.68m)$ 