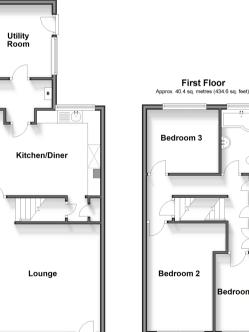

## Accommodation

#### SPLIT LEVEL GROUND FLOOR

Porch Lounge: 15'0 x 13'11 (4.58m x 4.24m) Kitchen/Diner: 14'11 x 10'10 (4.55m x 3.30m) Utility Room: 12'11 x 7'11 (3.94m x 2.41m)

#### **FIRST FLOOR**

Landing Bedroom 2 : 13'11 x 8'6 (4.24m x 2.59m) Bedroom 3: 9'3 x 8'2 (2.82m x 2.49m) Bedroom 4 : 9'11 x 6'0 (3.02m x 1.83m) Bathroom