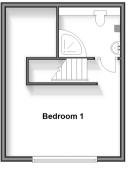

#### SECOND FLOOR

Landing Bedroom 1: 19'6 x 14'9 (5.95m x 4.50m) En-Suite Shower Room

#### OUTSIDE

Front Garden Rear Garden

Second Floor Approx 27.2 sq metres (292.9 sq feet)