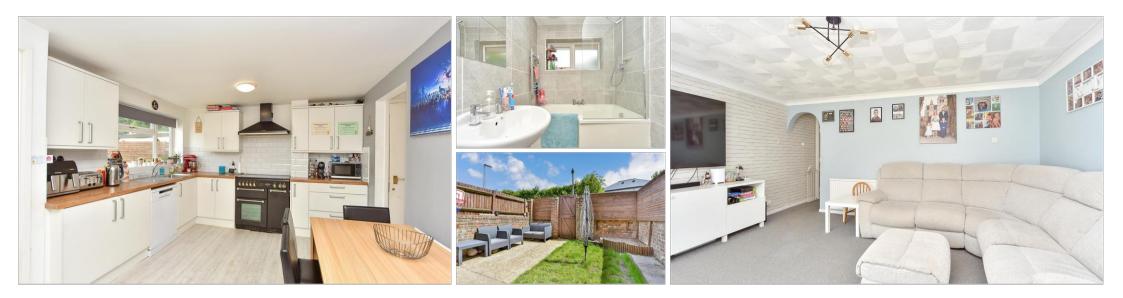

### **Main features**

- A deceptively spacious property that would suit a young and growing family
- Generous 15ft lounge and modern open plan kitchen/diner
- Spacious bedroom 1 with en-suite shower room
- Low maintenance rear garden
- **Close to shops and schools**

#### SPLIT LEVEL GROUND FLOOR

Porch Lounge: 15'0 x 13'11 (4.58m x 4.24m) Kitchen/Diner: 14'11 x 10'10 (4.55m x 3.30m) Utility Room: 12'11 x 7'11 (3.94m x 2.41m)

#### OUTSIDE

Front Garden Rear Garden

Second Floor Approx 27.2 sq metres (292.9 sq feet)