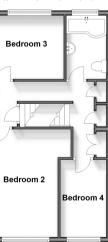

#### **FIRST FLOOR**

Landing Bedroom 2 : 13'11 x 8'6 (4.24m x 2.59m) Bedroom 3: 9'3 x 8'2 (2.82m x 2.49m) Bedroom 4 : 9'11 x 6'0 (3.02m x 1.83m) Bathroom