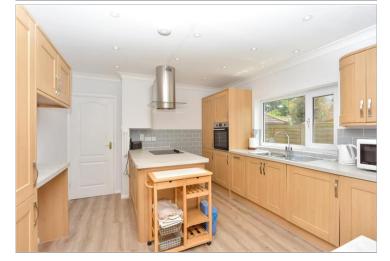

#### Hallway

Bedroom 1: 11'8 x 10'8 (3.56m x 3.25m) Bedroom 2 : 11'8 x 10'8 (3.56m x 3.25m) Bedroom 3 : 10'5 x 8'5 (3.18m x 2.57m) Bathroom

Lounge: 22'3 x 14'9 (6.79m x 4.50m) Kitchen: 23'0 x 11'7 (7.02m x 3.53m) Breakfast Area: 12'3 x 10'8 (3.74m x 3.25m) Dining Area: 13'9 x 10'8 (4.19m x 3.25m) Garden Room : 14'10 x 10'9 (4.52m x 3.28m)