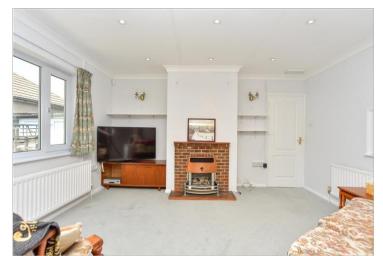

#### Hallway

Bedroom 1: 11'8 x 10'8 (3.56m x 3.25m) Bedroom 2 : 11'8 x 10'8 (3.56m x 3.25m) Bedroom 3 : 10'5 x 8'5 (3.18m x 2.57m) Bathroom

Lounge: 22'3 x 14'9 (6.79m x 4.50m) Kitchen: 23'0 x 11'7 (7.02m x 3.53m) Breakfast Area: 12'3 x 10'8 (3.74m x 3.25m) Dining Area: 13'9 x 10'8 (4.19m x 3.25m) Garden Room : 14'10 x 10'9 (4.52m x 3.28m)