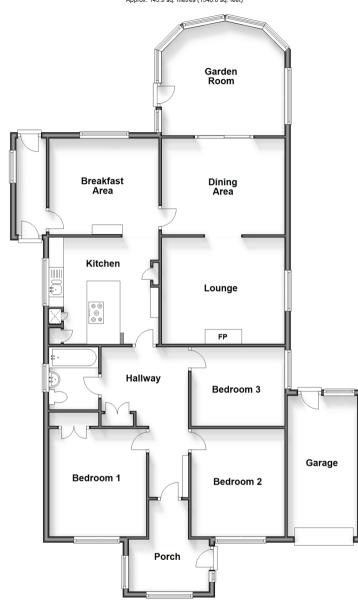

# Accommodation

### SPLIT LEVEL GROUND FLOOR

Porch

#### Hallway

Bedroom 1: 11'8 x 10'8 (3.56m x 3.25m) Bedroom 2 : 11'8 x 10'8 (3.56m x 3.25m) Bedroom 3 : 10'5 x 8'5 (3.18m x 2.57m) Bathroom

Lounge: 22'3 x 14'9 (6.79m x 4.50m) Kitchen: 23'0 x 11'7 (7.02m x 3.53m) Breakfast Area: 12'3 x 10'8 (3.74m x 3.25m) Dining Area: 13'9 x 10'8 (4.19m x 3.25m) Garden Room : 14'10 x 10'9 (4.52m x 3.28m)

### OUTSIDE

Front Garden Rear Garden Garage Driveway