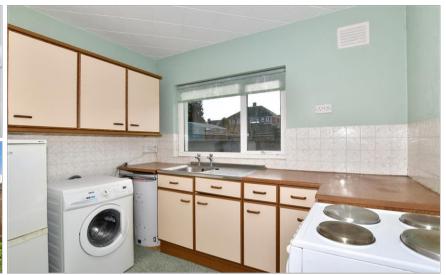

### **GROUND FLOOR**

Porch

**Entrance Hall** 

Bedroom 1: 12'7 x 11'4 (3.84m x 3.46m) Bedroom 2: 11'4 x 11'0 (3.46m x 3.36m)

Bathroom

Separate Toilet

Kitchen: 10'4 x 9'4 (3.15m x 2.85m) Lounge: 13'8 x 11'4 (4.17m x 3.46m) Dining Room: 13'9 x 11'5 (4.19m x 3.48m)