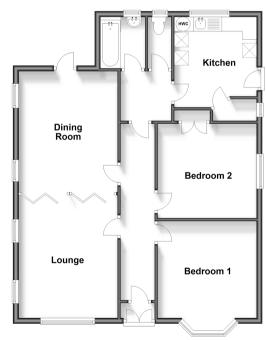

### **GROUND FLOOR**

Porch

**Entrance Hall** 

Bedroom 1: 12'7 x 11'4 (3.84m x 3.46m) Bedroom 2: 11'4 x 11'0 (3.46m x 3.36m)

Bathroom

Separate Toilet

Kitchen: 10'4 x 9'4 (3.15m x 2.85m) Lounge: 13'8 x 11'4 (4.17m x 3.46m) Dining Room: 13'9 x 11'5 (4.19m x 3.48m)

#### Ground Floor Approx. 82.6 sq. metres (889.5 sq. feet)