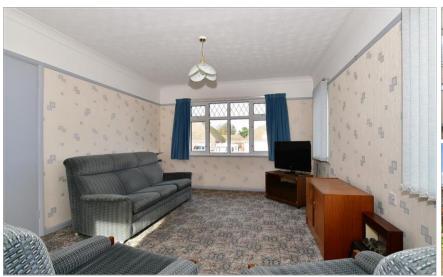

### **GROUND FLOOR**

Porch

**Entrance Hall** 

Bedroom 1: 12'7 x 11'4 (3.84m x 3.46m) Bedroom 2: 11'4 x 11'0 (3.46m x 3.36m)

Bathroom

Separate Toilet

Kitchen: 10'4 x 9'4 (3.15m x 2.85m) Lounge: 13'8 x 11'4 (4.17m x 3.46m) Dining Room: 13'9 x 11'5 (4.19m x 3.48m)