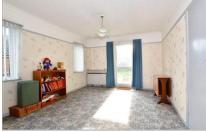

### **GROUND FLOOR**

Porch

**Entrance Hall** 

Bedroom 1: 12'7 x 11'4 (3.84m x 3.46m) Bedroom 2: 11'4 x 11'0 (3.46m x 3.36m)

Bathroom

Separate Toilet

Kitchen: 10'4 x 9'4 (3.15m x 2.85m) Lounge: 13'8 x 11'4 (4.17m x 3.46m) Dining Room: 13'9 x 11'5 (4.19m x 3.48m)