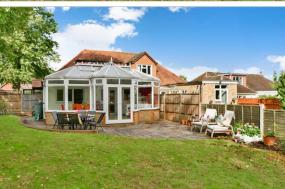

Sitting Area: 12'1 x 10'1 (3.69m x 3.08m)

**Shower Room** 

Conservatory: 22'5 x 12'2 (6.84m x 3.71m)

# **OUTSIDE**

Front Garden

Rear Garden

Garage

Driveway

- An attractive and deceptively spacious property that would make a great family home
- Flexible and adaptable accommodation to suit your needs
- Impressive 22ft panoramic conservatory
- **Enormous private rear garden**
- **Sought after Wigmore location**
- Close to shops and schools
- Unique purchase opportunity