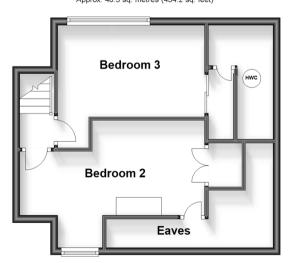

Price £525,000 Freehold

3x 🕮 2x 🚅 2x 🕮

Bredhurst Road, Wigmore, Gillingham, Kent, ME8

**Ground Floor** 

Approx. 105.9 sq. metres (1139.7 sq. feet)

First Floor
Approx. 40.3 sq. metres (434.2 sq. feet)

## FIRST FLOOR

Landing

Bedroom 2: 16'7 x 8'5 (5.06m x 2.57m) Bedroom 3: 10'8 x 8'6 (3.25m x 2.59m)