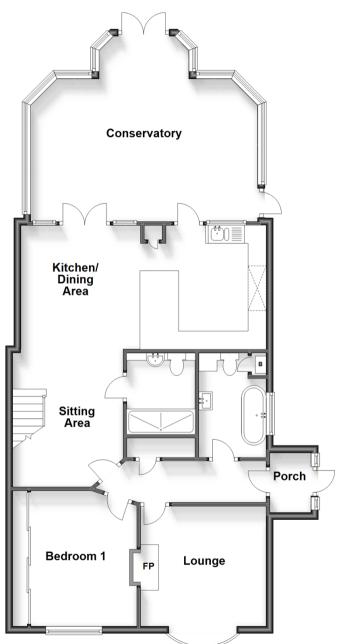

Price £525,000 Freehold

3x 🕮 2x 🚅 2x 🕮

Bredhurst Road, Wigmore, Gillingham, Kent, ME8

**Ground Floor** 

Approx. 105.9 sq. metres (1139.7 sq. feet)

First Floor
Approx. 40.3 sq. metres (434.2 sq. feet)

### **GROUND FLOOR**

Porch

**Entrance Hall** 

Bathroom: 9'3 x 6'1 (2.82m x 1.86m) Lounge: 13'2 x 11'4 (4.02m x 3.46m) Bedroom 1: 12'4 x 9'3 (3.76m x 2.82m) Kitchen/Dining Area: 22'3 x 11'1 (6.79m x

3.38m)

Sitting Area: 12'1 x 10'1 (3.69m x 3.08m)

**Shower Room** 

Conservatory: 22'5 x 12'2 (6.84m x 3.71m)