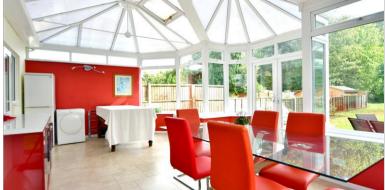

Sitting Area: 12'1 x 10'1 (3.69m x 3.08m)

**Shower Room** 

Conservatory: 22'5 x 12'2 (6.84m x 3.71m)

# **OUTSIDE**

Front Garden

Rear Garden

Garage

Driveway

- An attractive and deceptively spacious property that would make a great family home
- Flexible and adaptable accommodation to suit your needs
- Impressive 22ft panoramic conservatory
- **Enormous private rear garden**
- **Sought after Wigmore location**
- Close to shops and schools
- Unique purchase opportunity