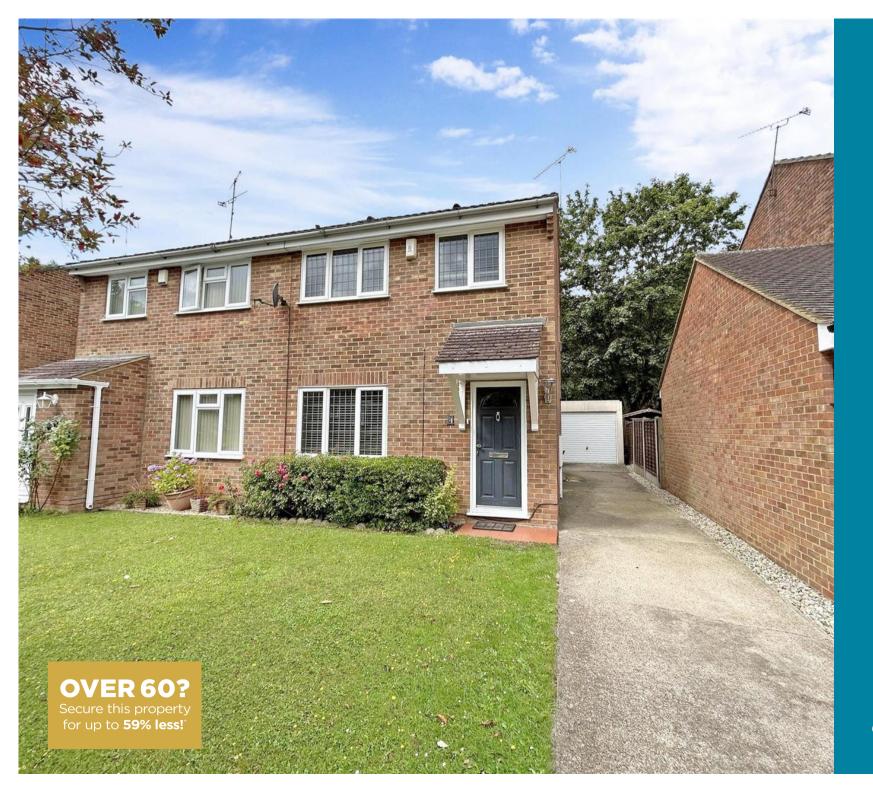

**Price £380,000** 

**Freehold** 

3x ∰ 1x 🚅 1x 🕮

Hickory Dell, Hempstead, Gillingham, Kent, ME7

## Main features

- A smartly presented property that would make a great family home
- 13ft lounge and open plan dining area
- Low maintenance rear garden
- Popular Hempstead location
- Close to schools and shops

#### **OUTSIDE**

Front Garden Rear Garden

Garage: 18'1 x 7'8 (5.52m x 2.34m)

Driveway