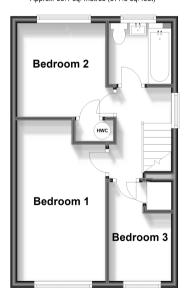

# **Accommodation**

### FIRST FLOOR

Landing

Bedroom 1:15'7 into recess x 8'7 (4.75m x

2.62m)

Bedroom 2: 9'1 x 9'0 (2.77m x 2.75m) Bedroom 3: 10'1 x 6'4 (3.08m x 1.93m)

Bathroom

#### **Ground Floor** Approx. 35.1 sq. metres (377.8 sq. feet)

**First Floor** Approx. 35.1 sq. metres (377.8 sq. feet)