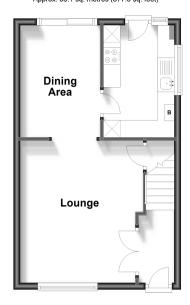

# **Accommodation**

### **GROUND FLOOR**

Entrance Hall

Lounge: 13'6 x 12'2 (4.12m x 3.71m) Dining Area: 10'9 x 7'9 (3.28m x 2.36m) Kitchen: 10'9 x 7'5 (3.28m x 2.26m)

#### **Ground Floor** Approx. 35.1 sq. metres (377.8 sq. feet)

**First Floor** Approx. 35.1 sq. metres (377.8 sq. feet)