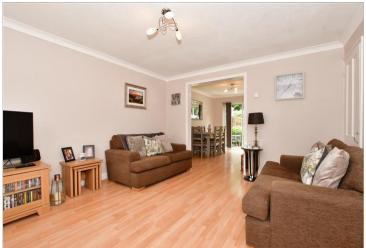

## Main features

- A smartly presented property that would make a great family home
- 13ft lounge and open plan dining area
- Low maintenance rear garden
- Popular Hempstead location
- Close to schools and shops

### **GROUND FLOOR**

Entrance Hall

Lounge: 13'6 x 12'2 (4.12m x 3.71m) Dining Area: 10'9 x 7'9 (3.28m x 2.36m) Kitchen: 10'9 x 7'5 (3.28m x 2.26m)