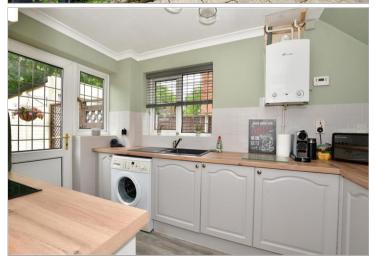

### **GROUND FLOOR**

Entrance Hall

Lounge: 13'6 x 12'2 (4.12m x 3.71m) Dining Area: 10'9 x 7'9 (3.28m x 2.36m) Kitchen: 10'9 x 7'5 (3.28m x 2.26m)