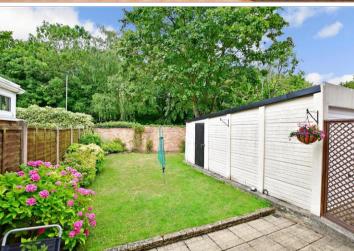

## Main features

- A smartly presented property that would make a great family home
- 13ft lounge and open plan dining area
- Low maintenance rear garden
- Popular Hempstead location
- Close to schools and shops

#### **OUTSIDE**

Front Garden Rear Garden

Garage: 18'1 x 7'8 (5.52m x 2.34m)

Driveway