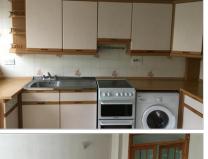

### **GROUND FLOOR**

**Entrance Hall** 

Living Room: 14'3 (4.35m) narrowing to 11'6 Rear Garden

(3.51m) x 14'1 (4.30m)

**Dining Room**: 10'11 x 8'0 (3.33m x 2.44m)

**Kitchen**: 10'11 x 5'11 (3.33m x 1.80m)