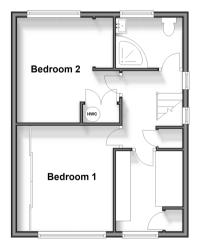

#### FIRST FLOOR

Landing Bedroom 1: 11'9 x 9'0 (3.58m x 2.75m) Bedroom 2: 11'6 x 11'4 (3.51m x 3.46m) Bedroom 3: 9'0 x 7'4 (2.75m x 2.24m) Shower Room