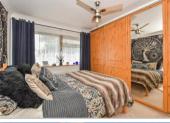

#### FIRST FLOOR

Landing Bedroom 1: 11'9 x 9'0 (3.58m x 2.75m) Bedroom 2: 11'6 x 11'4 (3.51m x 3.46m) Bedroom 3: 9'0 x 7'4 (2.75m x 2.24m) Shower Room