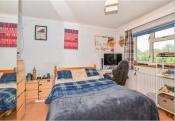

#### FIRST FLOOR

Landing Bedroom 1: 11'9 x 9'0 (3.58m x 2.75m) Bedroom 2: 11'6 x 11'4 (3.51m x 3.46m) Bedroom 3: 9'0 x 7'4 (2.75m x 2.24m) Shower Room