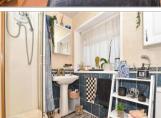

#### GROUND FLOOR

Entrance Hall Lounge: 23'6 x 10'0 (7.17m x 3.05m) Utility Room: 14'9 x 10'2 (4.50m x 3.10m) Cloakroom Conservatory Area: 12'9 x 9'6 (3.89m x 2.90m) Kitchen: 11'2 x 8'1 (3.41m x 2.47m)