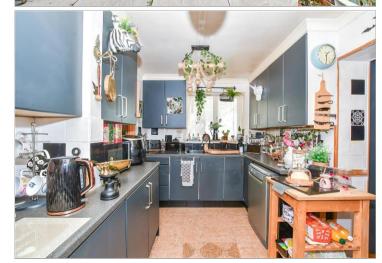

#### GROUND FLOOR

Entrance Hall Lounge: 23'6 x 10'0 (7.17m x 3.05m) Utility Room: 14'9 x 10'2 (4.50m x 3.10m) Cloakroom Conservatory Area: 12'9 x 9'6 (3.89m x 2.90m) Kitchen: 11'2 x 8'1 (3.41m x 2.47m)