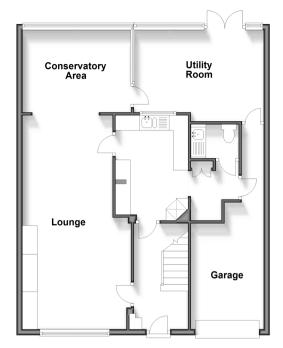

#### GROUND FLOOR

Entrance Hall Lounge: 23'6 x 10'0 (7.17m x 3.05m) Utility Room: 14'9 x 10'2 (4.50m x 3.10m) Cloakroom Conservatory Area: 12'9 x 9'6 (3.89m x 2.90m) Kitchen: 11'2 x 8'1 (3.41m x 2.47m)

#### OUTSIDE

Garage Garden Off Road Parking

Ground Floor Approx. 81.5 sq. metres (877.6 sq. feet)

First Floor Approx. 40.0 sq. metres (430.6 sq. feet)