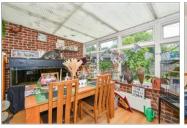

#### GROUND FLOOR

Entrance Hall Lounge: 23'6 x 10'0 (7.17m x 3.05m) Utility Room: 14'9 x 10'2 (4.50m x 3.10m) Cloakroom Conservatory Area: 12'9 x 9'6 (3.89m x 2.90m) Kitchen: 11'2 x 8'1 (3.41m x 2.47m)