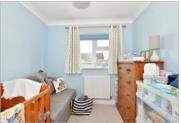

### FIRST FLOOR

Landing

Bedroom 1: 12'7 x 9'11 (3.84m x 3.02m)

Bedroom 2: 10'8 x 9'5 (3.25m x 2.87m)

Bedroom 2 En Suite Shower:  $8'6 \times 3'4$ 

(2.59m x 1.02m)

Bedroom 3: 8'11 x 7'9 (2.72m x 2.36m)

Bathroom: 7'0 (2.14m) x 6'10 (2.08m)