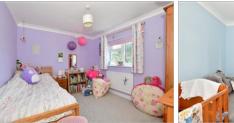

### FIRST FLOOR

Landing

Bedroom 1: 12'7 x 9'11 (3.84m x 3.02m)

Bedroom 2: 10'8 x 9'5 (3.25m x 2.87m)

Bedroom 2 En Suite Shower:  $8'6 \times 3'4$ 

(2.59m x 1.02m)

Bedroom 3: 8'11 x 7'9 (2.72m x 2.36m)

Bathroom: 7'0 (2.14m) x 6'10 (2.08m)