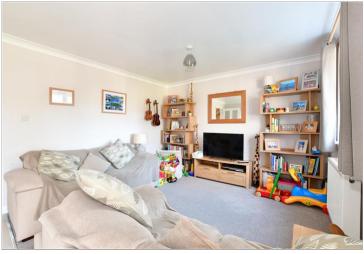

### **GROUND FLOOR**

Entrance Hall

Lounge/Diner: 18'1 (5.52m) x 11'8 (3.56m)

narrowing to 9'1 (2.77m)

Kitchen/Breakfast Room: 14'4 x 10'6 (4.37m

x 3.20m)