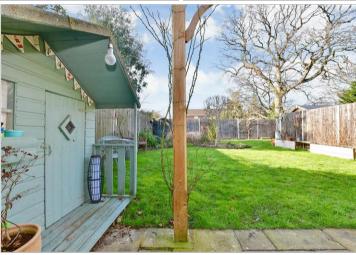

**Price £400,000** 

**Freehold** 

3x ∰ 2x 🚅 1x 🕮

Sychem Place, Five Oak Green, Tonbridge, Kent, TN12













## Main features

- A spacious 2019 built home in the sought after village of Five Oak Green
- Large living/dining room with doors to garden
- Spacious stylish kitchen
- Main bedroom with en-suite
- Large rear garden with sunny aspect

# Accommodation

### **GROUND FLOOR**

Entrance Hall

Lounge/Diner: 18'1 (5.52m) x 11'8 (3.56m)

narrowing to 9'1 (2.77m)

Kitchen/Breakfast Room: 14'4 x 10'6 (4.37m

x 3.20m)

### FIRST FLOOR

Landing

Bedroom 1: 12'7 x 9'11 (3.84m x 3.02m)

Bedroom 2: 10'8 x 9'5 (3.25m x 2.87m)

Bedroom 2 En Suite Shower:  $8'6 \times 3'4$ 

(2.59m x 1.02m)

Bedroom 3: 8'11 x 7'9 (2.72m x 2.36m)

Bathroom: 7'0 (2.14m) x 6'10 (2.08m)

narrowing to 5'9 (1.75m)

### **OUTSIDE**

Large Garden

Driveway for 2 cars

# Approx. 43.6 sq. metres (469.7 sq. feet) First Floor Appr