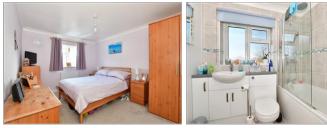

### FIRST FLOOR

Landing

Bedroom 1: 12'7 x 9'11 (3.84m x 3.02m)

Bedroom 2: 10'8 x 9'5 (3.25m x 2.87m)

Bedroom 2 En Suite Shower:  $8'6 \times 3'4$ 

(2.59m x 1.02m)

Bedroom 3: 8'11 x 7'9 (2.72m x 2.36m)

Bathroom: 7'0 (2.14m) x 6'10 (2.08m)