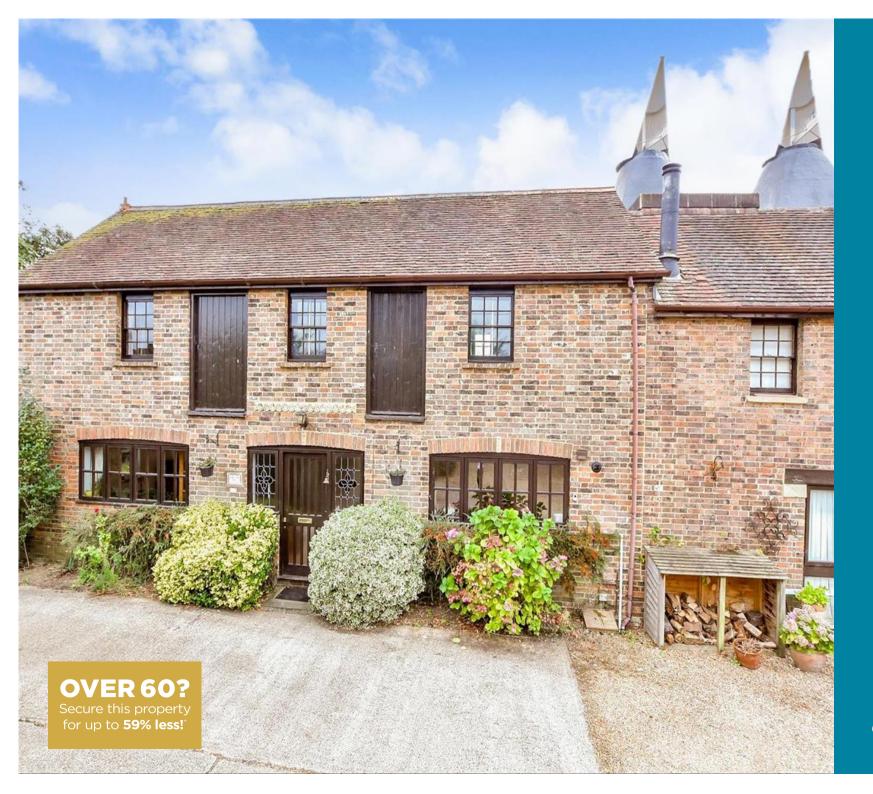

**Price** £475,000

**Freehold** 

3x ∰ 2x 🚅 1x 🕮

Whetsted Road, Five Oak Green, Tonbridge, Kent, TN12

### Main features

- Spacious property boasting character throughout
- Garage and off road parking
- Quiet village location with a short drive from both Paddock Wood and **Tonbridge Station**
- High ceilings throughout and original features
- Offering potential to add value