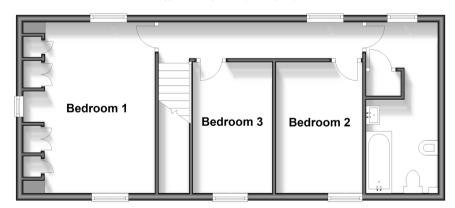

#### **FIRST FLOOR**

Landing

Bedroom 1: 15'0 x 11'1 (4.58m x 3.38m) Bedroom 2: 11'1 x 7'0 (3.38m x 2.14m) Bedroom 3: 11'1 x 7'1 (3.38m x 2.16m) Bathroom: 8'0 x 6'0 (2.44m x 1.83m)

# Conservatory Kitchen Lounge

**Ground Floor** Approx. 64.8 sq. metres (697.6 sq. feet)

First Floor

Approx. 52.3 sq. metres (563.5 sq. feet)