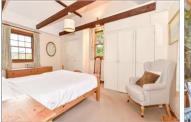

#### **FIRST FLOOR**

Landing

Bedroom 1: 15'0 x 11'1 (4.58m x 3.38m) Bedroom 2: 11'1 x 7'0 (3.38m x 2.14m) Bedroom 3: 11'1 x 7'1 (3.38m x 2.16m) Bathroom: 8'0 x 6'0 (2.44m x 1.83m)