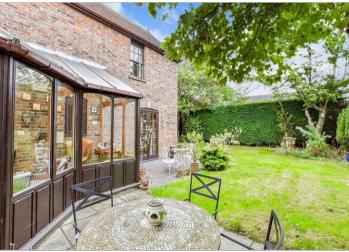

### Main features

- Spacious property boasting character throughout
- Garage and off road parking
- Quiet village location with a short drive from both Paddock Wood and **Tonbridge Station**
- High ceilings throughout and original features
- Offering potential to add value

#### **GROUND FLOOR**

Entrance Hall

**Kitchen**: 18'1 x 15'1 (5.52m x 4.60m) Lounge: 15'0 x 11'1 (4.58m x 3.38m) Conservatory: 15'1 x 9'1 (4.60m x 2.77m)

Shower Room

#### OUTSIDE

Garage & Driveway Garden