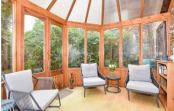

#### **GROUND FLOOR**

Entrance Hall

**Kitchen**: 18'1 x 15'1 (5.52m x 4.60m) Lounge: 15'0 x 11'1 (4.58m x 3.38m) Conservatory: 15'1 x 9'1 (4.60m x 2.77m)

Shower Room