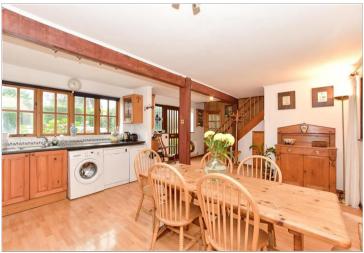

#### **GROUND FLOOR**

Entrance Hall

**Kitchen**: 18'1 x 15'1 (5.52m x 4.60m) Lounge: 15'0 x 11'1 (4.58m x 3.38m) Conservatory: 15'1 x 9'1 (4.60m x 2.77m)

Shower Room