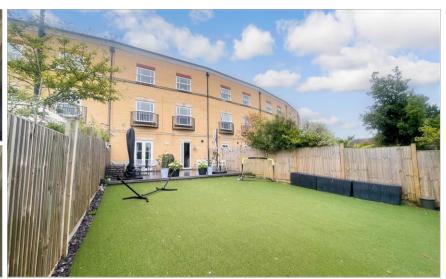

**Price £550,000** 

**Freehold** 

4x ∰ 3x 🚅 2x ∰

Green Lane, Paddock Wood, Tonbridge, Kent, TN12











# Main features

- Spacious and diverse living space perfect for family living
- Garage and off road parking
- Located a short distance from Paddock Wood station with direct links to London
- 2 En suites and family bathroom
- Newly renovated kitchen, perfect for socialising



## **Nearest Schools**

Primary Schools: Paddock Wood Primary 1.0 miles, Brenchley and Matfield C of E Voluntary Aided Primary 2.3 miles. Capel Primary 2.7 miles

Secondary Schools: Mascalls School 0.8 miles, Kent College



# **Transport Information**

Train Stations: Paddock Wood 0.8 miles, Beltring 3.6 miles, Yalding 5.3 miles

# **Accommodation**

#### **GROUND FLOOR**

Entrance Hall: 18'4 x 8'6 (5.59m x 2.59m) Cloakroom: 6'11 x 5'7 (2.11m x 1.70m) Utility: 9'2 x 7'10 (2.80m x 2.39m) Bedroom 2: 12'6 x 8'10 (3.8