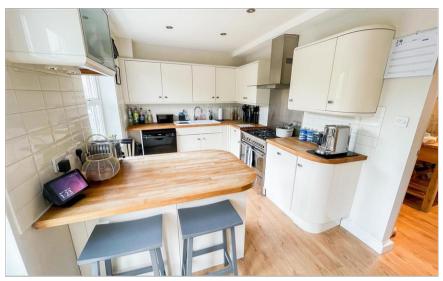

### FIRST FLOOR

Landing: 9'6 x 7'10 (2.90m x 2.39m) Lounge: 21'4 x 13'5 (6.51m x 4.09m) Dining Room: 10'2 x 9'6 (3.10m x 2.90m) **Kitchen**: 17'9 x 8'6 (5.41m x 2.59m)

Balcony