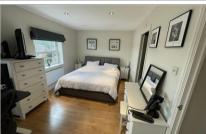

### SECOND FLOOR

Bedroom 1: 21'4 x 9'10 (6.51m x 3.00m)

En Suite Shower Room: 11'2 x 4'3 (3.41m x 1.30m)

Bedroom 3: 11'10 x 9'6 (3.61m x 2.90m) Bedroom 4: 8'10 x 8'6 (2.69m x 2.59m) Bathroom: 10'2 x 5'11 (3.10m x 1.80m)