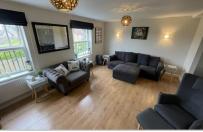

### FIRST FLOOR

Landing: 9'6 x 7'10 (2.90m x 2.39m) Lounge: 21'4 x 13'5 (6.51m x 4.09m) Dining Room: 10'2 x 9'6 (3.10m x 2.90m) **Kitchen**: 17'9 x 8'6 (5.41m x 2.59m)

Balcony